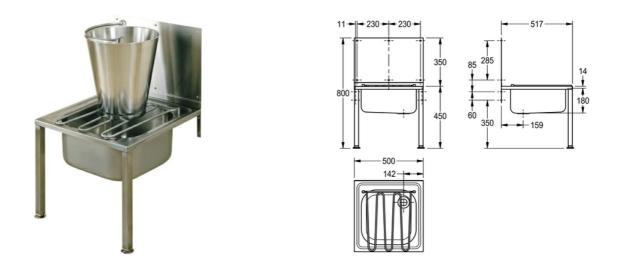

## BUCKET SINK: G21663N

## G21663N | 2000100258

ARTICLE GROUP : G21663N | ARTICLE FAMILY : Cleaners sink | PRODUCT GROUP : Utility sinks

Floor standing bucket sink manufactured from grade 1.4301 (304) stainless steel, material thickness 1.2mm, with splash back, hinged grating, 38mm BSP waste fitting and complete with integrall wall brackets. The bucket sink is supported on two front legs and is held in position by screwing the two integral wall brackets directly to the wall. Screws and wall plugs are not supplied.

| TECHNICAL DATA      |                                |
|---------------------|--------------------------------|
| bowl - bowl depth   | 180.00 mm                      |
| bowl - depth        | 400.00 mm                      |
| bowl - width        | 400.00 mm                      |
| grid                | fixed                          |
| grid material       | stainless steel                |
| gross weight        | 11.75 kg                       |
| material            | stainless steel                |
| material code       | 1.4301 Chrome Nickel steel V2A |
| material thickness  | 1.20 mm                        |
| net weight          | 10.90 kg                       |
| overall depth       | 517.00 mm                      |
| overall height      | 780.00 mm                      |
| overall width       | 500.00 mm                      |
| rear upstand        | no                             |
| splash back         | yes                            |
| surface finish      | satin finished                 |
| tap ledge           | no                             |
| type of mounting    | wall mounting                  |
| waste hole position | right back corner              |
| waste size          | DN 32                          |
| -                   |                                |