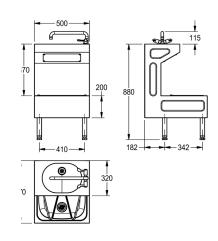

### Technical data

| Bowl - bowl depth |       |  |  |
|-------------------|-------|--|--|
| Bowl - depth      | 360.0 |  |  |
| Bowl - width      | 420.0 |  |  |

| 180.00 mm |  |  |  |
|-----------|--|--|--|
| 360.00 mm |  |  |  |
| 420.00 mm |  |  |  |