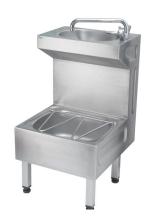

#### KWC -No.

2000106175

Janitorial Unit

Floor standing janitorial unit manufactured from grade 1.4301 (304) stainless steel, 1.2mm material thickness throughout except for lower bowl which is 0.9mm. Supplied complete with lever operated monobloc mixer, copper tails, 32mm flush grated waste outlet for top wash bowl and 38mm domed waste (for lower bowl). The janitorial unit can be fixed with 4 legs for floor standing or part wall hung / floor standing by using two of the front legs or alternatively can be fitted as a wall hung unit by using the joggle strip provided. HTM64 Standard