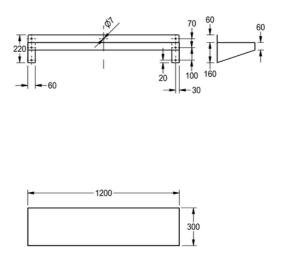

## SHELF: F10513N

## F10513N | 2000100142

ARTICLE GROUP : F10511 ++ | ARTICLE FAMILY : Wall shelves | PRODUCT GROUP : Catering

Manufactured from 1.2mm thick grade 1.4016 (430) stainless steel polished to a satin finish. All the shelves have integral triangular shaped wall brackets at each end. The brackets incorporate 2 fixing holes and together with the fixing holes provided in the upstand make for a strong and durable fastening to the wall. (Screws and plugs are not supplied). Ensure that the correct fixings are used to suit the type of wall. Additional loose fitting brackets are supplied for extra strength

Stainless steel, brackets: 3, max load: 50kg

| TECHNICAL DATA     |                                |
|--------------------|--------------------------------|
| gross weight       | 7.70 kg                        |
| material           | stainless steel                |
| material code      | 1.4301 Chrome Nickel steel V2A |
| material thickness | 1.20 mm                        |
| net weight         | 7.30 kg                        |
| overall height     | 300.00 mm                      |
| overall width      | 1,200.00 mm                    |
| surface finish     | satin finished                 |
| type of fixing     | screw                          |
| type of mounting   | wall mounting                  |
|                    |                                |