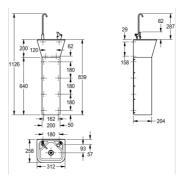

| TECHNICAL DATA        |                                |
|-----------------------|--------------------------------|
| Bowl height           | 20.00 mm                       |
| Bowl width            | 256.00 mm                      |
| Bowl depth            | 210.00 mm                      |
| Gross weight          | 10.40 kg                       |
| Material              | STAINLESS-STEEL                |
| Material code         | 1.4301 Chrome Nickel steel V2A |
| Material thickness    | 1.20 mm                        |
| Net weight            | 10.00 kg                       |
| Overall depth         | 258.00 mm                      |
| Overall height        | 1,126.00 mm                    |
| Overall width         | 312.00 mm                      |
| Surface finish        | Satin finish                   |
| Type of mounting      | FLOOR-MOUNTING                 |
| Type of operation     | MANUAL-OPERATION               |
| Waste hole position   | Centre                         |
| Waste hole projection | 153.00 mm                      |
| Waste size            | DN 20                          |
| Product code          | 213.0000.003                   |
| Drinking bubbler      | yes                            |
| Glass filler          | yes                            |
| Outlet size           | G 1 1/2 B                      |
| Surface material      | stainless steel                |