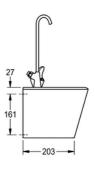

| TECHNICAL DATA        |                                |
|-----------------------|--------------------------------|
| bowl - bowl depth     | 20.00 mm                       |
| bowl - depth          | 256.00 mm                      |
| bowl - width          | 210.00 mm                      |
| gross weight          | 3.60 kg                        |
| material              | stainless steel                |
| material code         | 1.4301 Chrome Nickel steel V2A |
| material thickness    | 1.20 mm                        |
| net weight            | 3.20 kg                        |
| overall depth         | 258.00 mm                      |
| overall height        | 200.00 mm                      |
| overall width         | 310.00 mm                      |
| surface finish        | satin finished                 |
| type of mounting      | wall mounting                  |
| type of operation     | manual operation               |
| waste hole position   | centre                         |
| waste hole projection | 153.00 mm                      |
| waste size            | DN 20                          |