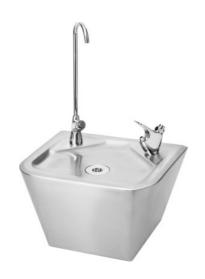

## DRINKING FOUNTAIN: ANMX306

ANMX306 | 2000100304

 ${\sf ARTICLE\ GROUP: ANM\ X306\ |\ ARTICLE\ FAMILY: Drinking\ fountains\ unchilled\ |\ PRODUCT\ GROUP: Water\ dispensers}$ 

The Wall hung Drinking Fountain with bottle filler is ideal for schools and colleges where the drinking of water has been shown to improve levels of concentration in students and increase academic achievement. The compact drinking fountain incorporates a water bubbler and a bottle filler to save space in busy corridors and washrooms. Drinking water fountains are manufactured from grade 304 stainless steel, material thickness 1.2mm, supplied complete 19mm waste and water bubbler tap. The wall mounted model is simply fixed to the wall using a joggle strip and integral mounting brackets.