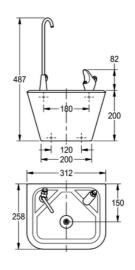

| TECHNICAL DATA        |                                |
|-----------------------|--------------------------------|
| bowl - bowl depth     | 20.00 mm                       |
| bowl - depth          | 256.00 mm                      |
| bowl - width          | 210.00 mm                      |
| gross weight          | 3.60 kg                        |
| material              | stainless steel                |
| material code         | 1.4301 Chrome Nickel steel V2A |
| material thickness    | 1.20 mm                        |
| net weight            | 3.20 kg                        |
| overall depth         | 258.00 mm                      |
| overall height        | 200.00 mm                      |
| overall width         | 310.00 mm                      |
| surface finish        | satin finished                 |
| type of mounting      | wall mounting                  |
| type of operation     | manual operation               |
| waste hole position   | centre                         |
| waste hole projection | 153.00 mm                      |
| waste size            | DN 20                          |