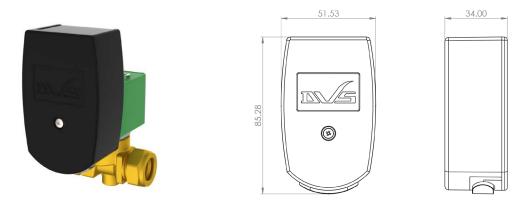

## Aquari-Save AC04-046

## Water control valve

The Aquari-Save is a Programmable valve assembly which grants the user full control over the release of water. This aids in water saving by reducing unnecessary water release outside standard facility use through extensive programmable options.

## PRODUCT NUMBER

| AC04-046             | 212.0669.029                             |
|----------------------|------------------------------------------|
| TECHNICAL DATA       |                                          |
| Material             | Black ABS                                |
| Gross weight         | 0.23 kg                                  |
| Type of mounting     | Direct to valve                          |
| Operation type       | Programmable sensor                      |
| Adjustable settings* |                                          |
| Day of the Week      | Mon-Sun                                  |
| First Flush          | 00:00 - 23:45 (15 min Increments)        |
| Last Flush           | 00:00 - 23:45 (15 min Increments)        |
| Number of flushes    | 0 - 40                                   |
| Run time Default:    | 2 Secs                                   |
| Run time options     | 2, 5, 10, 15, 20, 30, 40, 50, 60 seconds |