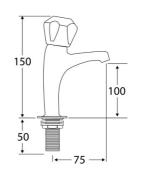

## F1083N | 208.0574.185

PRODUCT GROUP : Taps | LIFECYCLE : New | ARTICLE FAMILY : Manual taps | ARTICLE GROUP : F1083

Pillar taps for connecting to hot and cold water. The 13mm pillar taps are manufactured from chromium plated brass and are complete with fluted handles which are moulded to give a comfortable and easy operation. Conforms to BS5412 standard.

| TECHNICAL DATA            |                       |
|---------------------------|-----------------------|
| Gross weight              | 1.04 kg               |
| Net weight                | 0.91 kg               |
| depressurised             | NO                    |
| Functional principle      | MANUAL-C              |
| hygiene flushing          | NO                    |
| Material fitting          | BRASS                 |
| minimum flow pressure     | 0.10 bar              |
| Type of mixing            | with mixer            |
| spout projection          | 75.00 mm              |
| Surface finish fitting    | CHROMISED             |
| Type of mounting          | MOUNTED-ON-PRODUCT    |
| Type of operation         | MANUAL-OPERATION      |
| Type of tap               | PILLAR-TAB            |
| volume flow rate at 3 bar | 0.41 litre per second |
| Product code              | 208.0574.185          |