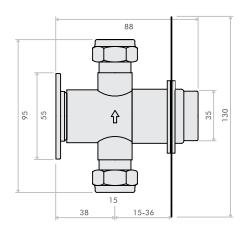

---|--------------------------------|
| Material                        | 316 Stainless Steel            |
| Surface finish                  | Polished                       |
| Gross weight                    | 0.60kg                         |
| Type of operation               | Push button - non concussive   |
| Type of mounting                | Wall mounted                   |
| Type of mixing                  | External TMV required          |
| Operating pressure (min/max)    | 0.2 to 10 BAR                  |
| Water connection (inlet/outlet) | 15mm compression               |
| Max inlet temperature           | 65°C                           |
| Run time                        | 30 secs at 3 BAR (+5/-10) secs |
| Adjustable run time             | No                             |





ALL DIMENSIONS IN MM

Last updated: 2016-01-12, Dart Valley Systems