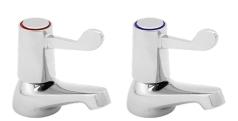

## F1329N

Lever action basin taps

Lever operated basin taps for connecting to hot and cold water. Manufactured from chromium plated brass. Conforms to BS5412 standard.