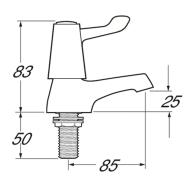

## Technical data

| recinical data            |                       |
|---------------------------|-----------------------|
| Gross weight              | 0.78kg                |
| Net weight                | 0.65kg                |
| Depressurised             | No                    |
| Functional principle      | Manual-C              |
| Hygiene flushing          | No                    |
| Material fitting          | Brass                 |
| Minimum flow pressure     | 0.1 bar               |
| Protective shutdown       | No                    |
| Spout projection          | 75mm                  |
| Surface finish fitting    | Chromium-plated brass |
| Type of mounting          | Mounted on product    |
| Type of operation         | Manual operation      |
| Type of tap               | Pillar tap            |
| Volume flow rate at 3 bar | 0.41 litre per second |
|                           |                       |