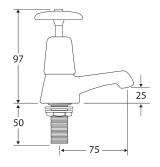

## Technical data

| Gross weight              | 0.9kg                 |
|---------------------------|-----------------------|
| Net weight                | 0.77kg                |
| Depressurised             | No                    |
| Functional principle      | Manual-C              |
| Hygiene flushing          | No                    |
| Material fitting          | Brass                 |
| Minimum flow pressure     | 0.1 bar               |
| Type of mixing            | With mixer            |
| Spout projection          | 75mm                  |
| Surface finish fitting    | Chromium-plated brass |
| Type of mounting          | Mounted on product    |
| Type of operation         | Manual operation      |
| Type of tap               | Pillar tap            |
| Volume flow rate at 3 bar | 0.6 litre per second  |
|                           |                       |