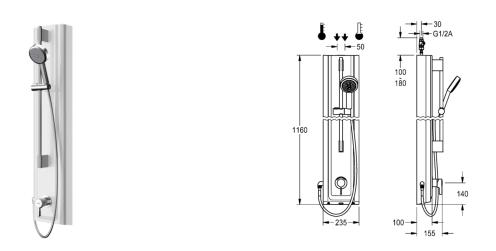

## F5L Mix shower panel made of MIRANIT with hand shower fitting

MODEL RANGE: F5 | F5LM2028 | 210.0590.347

Showers | Manual shower

F5L Mix shower panel made of mineral material for wall mounting with DN 15 single lever mixer and a hand shower fitting. For conection to hot and cold water. Shower valve with integrated mixing cartridge and mechanism for an optional water hygiene unit for automatic water hygiene flushing, program-controlled thermal disinfection (additional bypass solenoid-operated flush valve cartridge required) and storage of statistical data. Mixing cartridge with ceramic disc technology and thermostatic protection from scalding which is permanently set to 43 °C, and with safety switch-off in the event of a failure in the cold water supply. All-metal construction, visible parts high-polished or chrome-plated. Pre-fitted chrome-plated brass shower pole with height-adjustable hand shower holder and chrome-plated plastic hand shower, shower head with rain jet, diameter 110 mm, shower hose 900 mm. Housing with raised function surface made of MIRANIT resin-bonded mineral material with pore-free smooth surface (temperature-resistant up to 80 °C), Alpine white colour. Connecting hoses with lockable water volume control with backflow preventer and strainer.

Dimensions of housing 235 x 1160 x 100 mm (W x H x D)

| Technical data                      |                                |
|-------------------------------------|--------------------------------|
| Overall depth                       | 100.00 mm                      |
| Overall height                      | 1,160.00 mm                    |
| Overall width                       | 235.00 mm                      |
| Tailor made                         | No                             |
| Type of mounting                    | Wall mounting                  |
| Type of operation                   | Manual operation               |
| Diameter nominal                    | DN 15                          |
| Inlet size                          | G-1-2-A                        |
| Material casing                     | Mineral material               |
| Material fitting                    | Brass                          |
| Type of mixing                      | With thermostat / mixer        |
| Sound insulation                    | No                             |
| Surface finish fitting              | Chromed                        |
| Minimum flow pressure               | 1.00 bar                       |
| Adjustable flow time                | No                             |
| Functional principle                | Manual                         |
| Protective shutdown                 | No                             |
| Thermal disinfection                | Prepared for automatic thermal |
|                                     | disinfection                   |
| Additional connections              | No                             |
| Circulation                         | No                             |
| Connection with pay water dispenser | Not possible                   |
| Shower pipe draining                | No                             |
| Type of shower                      | Shower panel                   |
| Position of water connection        | From top / backside            |
| Material code casing                | MIRANIT                        |