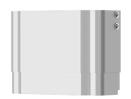

## F5S Mix MIRANIT shower panel with shower gel shelf

MODEL RANGE: F5 | F5SM2026 | 210.0595.599

Showers | Self closing showers

F5S Mix shower panel made of mineral material for wall mounting with DN 15 self-closing single control mixer and connecting nozzles for the shower head. FRAMIC self-closing mixing cartridge, hydraulically controlled, low maintenance and stagnation free, with ceramic disc technology, self closing, flow pressure independent due to the medium-independent design. Stepless adjustment of flow duration. With adjustable, turn-proof temperature stop. For conection to hot and cold water. All-metal construction, visible parts high-polished or chrome-plated. Connecting nozzles for the required additional DN 15 Franke shower head with pre-fitted flow regulator 9.0 I/min. Housing with raised function surface and seamless moulded shower gel shelf made of MIRANIT resin-bonded mineral material with pore-free smooth surface (temperature-resistant up to 80 °C), Alpine white colour. Connecting hoses with lockable water volume control with backflow preventer and strainer.

Dimensions of housing 235 x 1160 x 100 mm (W x H x D)

Shower head to be ordered separately.

| Technical data                      |                        |
|-------------------------------------|------------------------|
| Overall depth                       | 100.00 mm              |
| Overall height                      | 1,160.00 mm            |
| Overall width                       | 235.00 mm              |
| Tailor made                         | No                     |
| Type of mounting                    | Wall mounting          |
| Type of operation                   | Manual operation       |
| Diameter nominal                    | DN 15                  |
| Inlet size                          | G-1-2-A                |
| Material casing                     | Mineral material       |
| Material fitting                    | Brass                  |
| Type of mixing                      | With mixing            |
| Surface finish fitting              | Chromed                |
| Minimum flow pressure               | 1.50 bar               |
| Volume flow rate at 3 bar           | 0.15 liter per second  |
| Adjustable flow time                | Yes                    |
| Functional principle                | Hydraulic self-closing |
| Protective shutdown                 | No                     |
| Thermal disinfection                | No                     |
| Additional connections              | No                     |
| Circulation                         | No                     |
| Connection with pay water dispenser | Not possible           |
| Shower pipe draining                | No                     |
| Type of shower                      | Shower panel           |
| Position of water connection        | From top / backside    |
| Material code casing                | MIRANIT                |
| Maximum flow time                   | 35.00 seconds          |
| Minimum flow time                   | 5.00 seconds           |