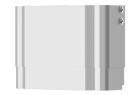

## F5S Mix MIRANIT shower panel with shower gel shelf

MODEL RANGE: F5 | F5SM2026 | 210.0595.599

Showers | Self closing showers

F5S Mix shower panel made of mineral material for wall mounting with DN 15 self-closing single control mixer and connecting nozzles for the shower head. FRAMIC self-closing mixing cartridge, hydraulically controlled, low maintenance and stagnation free, with ceramic disc technology, self closing, flow pressure independent due to the medium-independent design. Stepless adjustment of flow duration. With adjustable, turn-proof temperature stop. For conection to hot and cold water. All-metal construction, visible parts high-polished or chrome-plated. Connecting nozzles for the required additional DN 15 Franke shower head with pre-fitted flow regulator 9.0 I/min. Housing with raised function surface and seamless moulded shower gel shelf made of MIRANIT resin-bonded mineral material with pore-free smooth surface (temperature-resistant up to 80 °C), Alpine white colour. Connecting hoses with lockable water volume control with backflow preventer and strainer.

Dimensions of housing 235 x 1160 x 100 mm (W x H x D)

Shower head to be ordered separately.

| Technical data                      |                        |
|-------------------------------------|------------------------|
| Overall depth                       | 100.00 mm              |
| Overall height                      | 1,160.00 mm            |
| Overall width                       | 235.00 mm              |
| Tailor made                         | No                     |
| Type of mounting                    | Wall mounting          |
| Type of operation                   | Manual operation       |
| Diameter nominal                    | DN 15                  |
| Inlet size                          | G-1-2-A                |
| Material casing                     | Mineral material       |
| Material fitting                    | Brass                  |
| Type of mixing                      | With mixing            |
| Surface finish fitting              | Chromed                |
| Minimum flow pressure               | 1.50 bar               |
| Volume flow rate at 3 bar           | 0.15 liter per second  |
| Adjustable flow time                | Yes                    |
| Functional principle                | Hydraulic self-closing |
| Protective shutdown                 | No                     |
| Thermal disinfection                | No                     |
| Additional connections              | No                     |
| Circulation                         | No                     |
| Connection with pay water dispenser | Not possible           |
| Shower pipe draining                | No                     |
| Type of shower                      | Shower panel           |
| Position of water connection        | From top / backside    |
| Material code casing                | MIRANIT                |
| Maximum flow time                   | 35.00 seconds          |
| Minimum flow time                   | 5.00 seconds           |