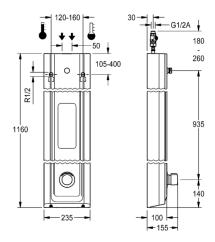

Dimensions of housing 235 x 1160 x 100 mm (W x H x D)

Shower head to be ordered separately.

| Technical data                      |                        |
|-------------------------------------|------------------------|
| Overall depth                       | 100.00 mm              |
| Overall height                      | 1,160.00 mm            |
| Overall width                       | 235.00 mm              |
| Tailor made                         | No                     |
| Type of mounting                    | Wall mounting          |
| Type of operation                   | Manual operation       |
| Diameter nominal                    | DN 15                  |
| Inlet size                          | G-1-2-A                |
| Material casing                     | Mineral material       |
| Material fitting                    | Brass                  |
| Type of mixing                      | With mixing            |
| Surface finish fitting              | Chromed                |
| Minimum flow pressure               | 1.50 bar               |
| Volume flow rate at 3 bar           | 0.15 liter per second  |
| Adjustable flow time                | Yes                    |
| Functional principle                | Hydraulic self-closing |
| Protective shutdown                 | No                     |
| Thermal disinfection                | No                     |
| Additional connections              | No                     |
| Circulation                         | No                     |
| Connection with pay water dispenser | Not possible           |
| Shower pipe draining                | No                     |
| Type of shower                      | Shower panel           |
| Position of water connection        | From top / backside    |
| Material code casing                | MIRANIT                |
| Maximum flow time                   | 35.00 seconds          |
| Minimum flow time                   | 5.00 seconds           |