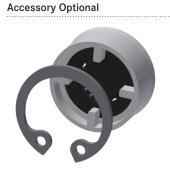

### **Spare Parts**

Plug chromed 2030053006 ASSX9004

Handle push cap 2030050753 ASSM9004

Guide ring 2030048356 ASSX9002

Temperature stop
2030046189
ASSM9002

Safety ring 2030048357 ASSX9003

Rosette 2030045510 ASXM2003