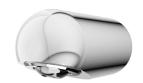

## F5S Mix MIRANIT shower panel with shower gel shelf

MODEL RANGE: F5 | F5SM2026 | 210.0595.599

Showers | Self closing showers

F5S Mix shower panel made of mineral material for wall mounting with DN 15 self-closing single control mixer and connecting nozzles for the shower head. FRAMIC self-closing mixing cartridge, hydraulically controlled, low maintenance and stagnation free, with ceramic disc technology, self closing, flow pressure independent due to the medium-independent design. Stepless adjustment of flow duration. With adjustable, turn-proof temperature stop. For conection to hot and cold water. All-metal construction, visible parts high-polished or chrome-plated. Connecting nozzles for the required additional DN 15 Franke shower head with pre-fitted flow regulator 9.0 I/min. Housing with raised function surface and seamless moulded shower gel shelf made of MIRANIT resin-bonded mineral material with pore-free smooth surface (temperature-resistant up to 80 °C), Alpine white colour. Connecting hoses with lockable water volume control with backflow preventer and strainer.

Dimensions of housing 235 x 1160 x 100 mm (W x H x D)

Shower head to be ordered separately.

| Technical data                      |                        |
|-------------------------------------|------------------------|
| Overall depth                       | 100.00 mm              |
| Overall height                      | 1,160.00 mm            |
| Overall width                       | 235.00 mm              |
| Tailor made                         | No                     |
| Type of mounting                    | Wall mounting          |
| Type of operation                   | Manual operation       |
| Diameter nominal                    | DN 15                  |
| Inlet size                          | G-1-2-A                |
| Material casing                     | Mineral material       |
| Material fitting                    | Brass                  |
| Type of mixing                      | With mixing            |
| Surface finish fitting              | Chromed                |
| Minimum flow pressure               | 1.50 bar               |
| Volume flow rate at 3 bar           | 0.15 liter per second  |
| Adjustable flow time                | Yes                    |
| Functional principle                | Hydraulic self-closing |
| Protective shutdown                 | No                     |
| Thermal disinfection                | No                     |
| Additional connections              | No                     |
| Circulation                         | No                     |
| Connection with pay water dispenser | Not possible           |
| Shower pipe draining                | No                     |
| Type of shower                      | Shower panel           |
| Position of water connection        | From top / backside    |
| Material code casing                | MIRANIT                |
| Maximum flow time                   | 35.00 seconds          |
| Minimum flow time                   | 5.00 seconds           |