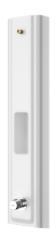

## F5S Mix MIRANIT shower panel with shower gel shelf

MODEL RANGE: F5 | F5SM2026 | 210.0595.599

Showers | Self closing showers

F5S Mix shower panel made of mineral material for wall mounting with DN 15 self-closing single control mixer and connecting nozzles for the shower head. FRAMIC self-closing mixing cartridge, hydraulically controlled, low maintenance and stagnation free, with ceramic disc technology, self closing, flow pressure independent due to the medium-independent design. Stepless adjustment of flow duration. With adjustable, turn-proof temperature stop. For conection to hot and cold water. All-metal construction, visible parts high-polished or chrome-plated. Connecting nozzles for the required additional DN 15 Franke shower head with pre-fitted flow regulator 9.0 I/min. Housing with raised function surface and seamless moulded shower gel shelf made of MIRANIT resin-bonded mineral material with pore-free smooth surface (temperature-resistant up to 80 °C), Alpine white colour. Connecting hoses with lockable water volume control with backflow preventer and strainer.

Dimensions of housing 235 x 1160 x 100 mm (W x H x D)

Shower head to be ordered separately.

| Technical data                      |                        |
|-------------------------------------|------------------------|
| Overall depth                       | 100.00 mm              |
| Overall height                      | 1,160.00 mm            |
| Overall width                       | 235.00 mm              |
| Tailor made                         | No                     |
| Type of mounting                    | Wall mounting          |
| Type of operation                   | Manual operation       |
| Diameter nominal                    | DN 15                  |
| Inlet size                          | G-1-2-A                |
| Material casing                     | Mineral material       |
| Material fitting                    | Brass                  |
| Type of mixing                      | With mixing            |
| Surface finish fitting              | Chromed                |
| Minimum flow pressure               | 1.50 bar               |
| Volume flow rate at 3 bar           | 0.15 liter per second  |
| Adjustable flow time                | Yes                    |
| Functional principle                | Hydraulic self-closing |
| Protective shutdown                 | No                     |
| Thermal disinfection                | No                     |
| Additional connections              | No                     |
| Circulation                         | No                     |
| Connection with pay water dispenser | Not possible           |
| Shower pipe draining                | No                     |
| Type of shower                      | Shower panel           |
| Position of water connection        | From top / backside    |
| Material code casing                | MIRANIT                |
| Maximum flow time                   | 35.00 seconds          |
| Minimum flow time                   | 5.00 seconds           |