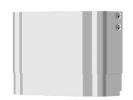

## F5S Mix MIRANIT shower panel with shower gel shelf

MODEL RANGE: F5 | F5SM2026 | 210.0595.599

Showers | Self closing showers

F5S Mix shower panel made of mineral material for wall mounting with DN 15 self-closing single control mixer and connecting nozzles for the shower head. FRAMIC self-closing mixing cartridge, hydraulically controlled, low maintenance and stagnation free, with ceramic disc technology, self closing, flow pressure independent due to the medium-independent design. Stepless adjustment of flow duration. With adjustable, turn-proof temperature stop. For conection to hot and cold water. All-metal construction, visible parts high-polished or chrome-plated. Connecting nozzles for the required additional DN 15 Franke shower head with pre-fitted flow regulator 9.0 I/min. Housing with raised function surface and seamless moulded shower gel shelf made of MIRANIT resin-bonded mineral material with pore-free smooth surface (temperature-resistant up to 80 °C), Alpine white colour. Connecting hoses with lockable water volume control with backflow preventer and strainer.

Dimensions of housing 235 x 1160 x 100 mm (W x H x D)

Shower head to be ordered separately.

| Technical data                      |                        |
|-------------------------------------|------------------------|
| Overall depth                       | 100.00 mm              |
| Overall height                      | 1,160.00 mm            |
| Overall width                       | 235.00 mm              |
| Tailor made                         | No                     |
| Type of mounting                    | Wall mounting          |
| Type of operation                   | Manual operation       |
| Diameter nominal                    | DN 15                  |
| Inlet size                          | G-1-2-A                |
| Material casing                     | Mineral material       |
| Material fitting                    | Brass                  |
| Type of mixing                      | With mixing            |
| Surface finish fitting              | Chromed                |
| Minimum flow pressure               | 1.50 bar               |
| Volume flow rate at 3 bar           | 0.15 liter per second  |
| Adjustable flow time                | Yes                    |
| Functional principle                | Hydraulic self-closing |
| Protective shutdown                 | No                     |
| Thermal disinfection                | No                     |
| Additional connections              | No                     |
| Circulation                         | No                     |
| Connection with pay water dispenser | Not possible           |
| Shower pipe draining                | No                     |
| Type of shower                      | Shower panel           |
| Position of water connection        | From top / backside    |
| Material code casing                | MIRANIT                |
| Maximum flow time                   | 35.00 seconds          |
| Minimum flow time                   | 5.00 seconds           |