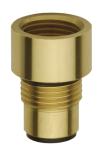

## F5S Mix MIRANIT shower panel

MODEL RANGE: F5 | F5SM2024 | 210.0595.596

Showers | Self closing showers

F5S Mix shower panel made of mineral material for wall mounting with DN 15 self-closing single control mixer and connecting nozzles for the shower head. FRAMIC self-closing mixing cartridge, hydraulically controlled, low maintenance and stagnation free, with ceramic disc technology, self closing, flow pressure independent due to the medium-independent design. Stepless adjustment of flow duration. With adjustable, turn-proof temperature stop. For conection to hot and cold water. All-metal construction, visible parts high-polished or chrome-plated. Connecting nozzles for the required additional DN 15 Franke shower head with pre-fitted flow regulator 9.0 I/min. Housing with raised function surface made of MIRANIT resin-bonded mineral material with pore-free smooth surface (temperature-resistant up to 80 °C), Alpine white colour. Connecting hoses with lockable water volume control with backflow preventer and strainer.

Dimensions of housing 235 x 1160 x 100 mm (W x H x D)

Shower head to be ordered separately.

| overall depth                      | 100.00 mm              |  |  |
|------------------------------------|------------------------|--|--|
| overall height                     | 1,160.00 mm            |  |  |
| Overall width                      | 235.00 mm              |  |  |
| ailor made                         | No                     |  |  |
| ype of mounting                    | Wall mounting          |  |  |
| ype of operation                   | Manual operation       |  |  |
| iameter nominal                    | DN 15                  |  |  |
| nlet size                          | G-1-2-A                |  |  |
| Naterial casing                    | Mineral material       |  |  |
| Naterial fitting                   | Brass                  |  |  |
| ype of mixing                      | With mixing            |  |  |
| ound insulation                    | No                     |  |  |
| urface finish fitting              | Chromed                |  |  |
| Iinimum flow pressure              | 1.50 bar               |  |  |
| olume flow rate at 3 bar           | 0.15 liter per second  |  |  |
| djustable flow time                | Yes                    |  |  |
| unctional principle                | Hydraulic self-closing |  |  |
| rotective shutdown                 | No                     |  |  |
| hermal disinfection                | No                     |  |  |
| dditional connections              | No                     |  |  |
| irculation                         | No                     |  |  |
| onnection with pay water dispenser | Not possible           |  |  |
| hower pipe draining                | No                     |  |  |
| ype of shower                      | Shower panel           |  |  |
| osition of water connection        | From top / backside    |  |  |
| Naterial code casing               | MIRANIT                |  |  |
| Naximum flow time                  | 35.00 seconds          |  |  |
| Iinimum flow time                  | 5.00 seconds           |  |  |