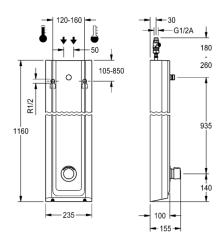

Dimensions of housing 235 x 1160 x 100 mm (W x H x D)

Shower head to be ordered separately.

| overall depth                      | 100.00 mm              |  |  |
|------------------------------------|------------------------|--|--|
| overall height                     | 1,160.00 mm            |  |  |
| Overall width                      | 235.00 mm              |  |  |
| ailor made                         | No                     |  |  |
| ype of mounting                    | Wall mounting          |  |  |
| ype of operation                   | Manual operation       |  |  |
| iameter nominal                    | DN 15                  |  |  |
| nlet size                          | G-1-2-A                |  |  |
| Naterial casing                    | Mineral material       |  |  |
| Naterial fitting                   | Brass                  |  |  |
| ype of mixing                      | With mixing            |  |  |
| ound insulation                    | No                     |  |  |
| urface finish fitting              | Chromed                |  |  |
| Iinimum flow pressure              | 1.50 bar               |  |  |
| olume flow rate at 3 bar           | 0.15 liter per second  |  |  |
| djustable flow time                | Yes                    |  |  |
| unctional principle                | Hydraulic self-closing |  |  |
| rotective shutdown                 | No                     |  |  |
| hermal disinfection                | No                     |  |  |
| dditional connections              | No                     |  |  |
| irculation                         | No                     |  |  |
| onnection with pay water dispenser | Not possible           |  |  |
| hower pipe draining                | No                     |  |  |
| ype of shower                      | Shower panel           |  |  |
| osition of water connection        | From top / backside    |  |  |
| Naterial code casing               | MIRANIT                |  |  |
| Naximum flow time                  | 35.00 seconds          |  |  |
| Iinimum flow time                  | 5.00 seconds           |  |  |