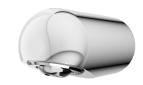

## F5S Mix MIRANIT shower panel

MODEL RANGE: F5 | F5SM2024 | 210.0595.596

Showers | Self closing showers

F5S Mix shower panel made of mineral material for wall mounting with DN 15 self-closing single control mixer and connecting nozzles for the shower head. FRAMIC self-closing mixing cartridge, hydraulically controlled, low maintenance and stagnation free, with ceramic disc technology, self closing, flow pressure independent due to the medium-independent design. Stepless adjustment of flow duration. With adjustable, turn-proof temperature stop. For conection to hot and cold water. All-metal construction, visible parts high-polished or chrome-plated. Connecting nozzles for the required additional DN 15 Franke shower head with pre-fitted flow regulator 9.0 I/min. Housing with raised function surface made of MIRANIT resin-bonded mineral material with pore-free smooth surface (temperature-resistant up to 80 °C), Alpine white colour. Connecting hoses with lockable water volume control with backflow preventer and strainer.

Dimensions of housing 235 x 1160 x 100 mm (W x H x D)

Shower head to be ordered separately.

| overall depth                      | 100.00 mm              |  |  |
|------------------------------------|------------------------|--|--|
| overall height                     | 1,160.00 mm            |  |  |
| Overall width                      | 235.00 mm              |  |  |
| ailor made                         | No                     |  |  |
| ype of mounting                    | Wall mounting          |  |  |
| ype of operation                   | Manual operation       |  |  |
| iameter nominal                    | DN 15                  |  |  |
| nlet size                          | G-1-2-A                |  |  |
| Naterial casing                    | Mineral material       |  |  |
| Naterial fitting                   | Brass                  |  |  |
| ype of mixing                      | With mixing            |  |  |
| ound insulation                    | No                     |  |  |
| urface finish fitting              | Chromed                |  |  |
| Iinimum flow pressure              | 1.50 bar               |  |  |
| olume flow rate at 3 bar           | 0.15 liter per second  |  |  |
| djustable flow time                | Yes                    |  |  |
| unctional principle                | Hydraulic self-closing |  |  |
| rotective shutdown                 | No                     |  |  |
| hermal disinfection                | No                     |  |  |
| dditional connections              | No                     |  |  |
| irculation                         | No                     |  |  |
| onnection with pay water dispenser | Not possible           |  |  |
| hower pipe draining                | No                     |  |  |
| ype of shower                      | Shower panel           |  |  |
| osition of water connection        | From top / backside    |  |  |
| Naterial code casing               | MIRANIT                |  |  |
| Naximum flow time                  | 35.00 seconds          |  |  |
| Iinimum flow time                  | 5.00 seconds           |  |  |