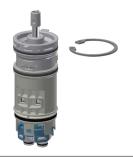

FRAMIC self-closing mixing cartridge
2030046185
ASSM9001

Flow controller 9,0 I/min 2000104782 ESHHE0001

| Disassembly tool |      |      |
|------------------|------|------|
| 2030047203       | <br> | <br> |
| ACXX9003         | <br> | <br> |