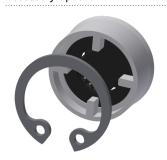

#### Spare Parts

Plug chromed 2030053006 ASSX9004

Handle push cap 2030050753 ASSM9004

**Guide ring**2030048356
ASSX9002

Temperature stop
2030046189
ASSM9002

Safety ring 2030048357 ASSX9003

Rosette 2030045510 ASXM2003