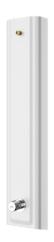

## F5S Mix MIRANIT shower panel

MODEL RANGE: F5 | F5SM2024 | 210.0595.596

Showers | Self closing showers

F5S Mix shower panel made of mineral material for wall mounting with DN 15 self-closing single control mixer and connecting nozzles for the shower head. FRAMIC self-closing mixing cartridge, hydraulically controlled, low maintenance and stagnation free, with ceramic disc technology, self closing, flow pressure independent due to the medium-independent design. Stepless adjustment of flow duration. With adjustable, turn-proof temperature stop. For conection to hot and cold water. All-metal construction, visible parts high-polished or chrome-plated. Connecting nozzles for the required additional DN 15 Franke shower head with pre-fitted flow regulator 9.0 I/min. Housing with raised function surface made of MIRANIT resin-bonded mineral material with pore-free smooth surface (temperature-resistant up to 80 °C), Alpine white colour. Connecting hoses with lockable water volume control with backflow preventer and strainer.

Dimensions of housing 235 x 1160 x 100 mm (W x H x D)

Shower head to be ordered separately.

| overall depth                      | 100.00 mm              |  |  |
|------------------------------------|------------------------|--|--|
| overall height                     | 1,160.00 mm            |  |  |
| Overall width                      | 235.00 mm              |  |  |
| ailor made                         | No                     |  |  |
| ype of mounting                    | Wall mounting          |  |  |
| ype of operation                   | Manual operation       |  |  |
| iameter nominal                    | DN 15                  |  |  |
| nlet size                          | G-1-2-A                |  |  |
| Naterial casing                    | Mineral material       |  |  |
| Naterial fitting                   | Brass                  |  |  |
| ype of mixing                      | With mixing            |  |  |
| ound insulation                    | No                     |  |  |
| urface finish fitting              | Chromed                |  |  |
| Iinimum flow pressure              | 1.50 bar               |  |  |
| olume flow rate at 3 bar           | 0.15 liter per second  |  |  |
| djustable flow time                | Yes                    |  |  |
| unctional principle                | Hydraulic self-closing |  |  |
| rotective shutdown                 | No                     |  |  |
| hermal disinfection                | No                     |  |  |
| dditional connections              | No                     |  |  |
| irculation                         | No                     |  |  |
| onnection with pay water dispenser | Not possible           |  |  |
| hower pipe draining                | No                     |  |  |
| ype of shower                      | Shower panel           |  |  |
| osition of water connection        | From top / backside    |  |  |
| Naterial code casing               | MIRANIT                |  |  |
| Naximum flow time                  | 35.00 seconds          |  |  |
| Iinimum flow time                  | 5.00 seconds           |  |  |