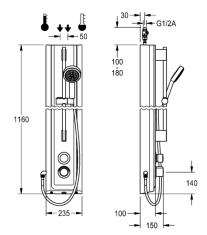

## F5S Therm shower panel made of MIRANIT with hand shower fitting

MODEL RANGE: F5 | F5ST2028 | 210.0590.341

Showers | Self closing showers

F5S Therm shower panel made of mineral material for wall mounting with DN 15 self-closing thermostatic mixer and a hand shower fitting. Hydraulically controlled, for connection to hot water and cold water. Shower valve with integrated FRAMIC self-closing cartridge, thermostat and mechanism for an optional water hygiene unit for automatic water hygiene flushing, program-controlled thermal disinfection (additional bypass solenoid-operated flush valve cartridge required) and storage of statistical data. FRAMIC self-closing cartridge, low maintenance and stagnation free, with ceramic disc technology, self closing, flow pressure independent due to the medium-independent design. Stepless adjustment of flow duration. Thermostat with metal handle, an adjustable and turn-proof temperature stop and an option for manual thermal disinfection. All-metal construction, visible parts high-polished or chrome-plated. Pre-fitted chrome-plated brass shower pole with height-adjustable hand shower holder and chrome-plated brass hand shower, shower head with rain jet, diameter 110 mm, shower hose 900 mm. Housing with raised function surface made of MIRANIT resin-bonded mineral material with pore-free smooth surface (temperature-resistant up to 80 °C), Alpine white colour. Connecting hoses with lockable water volume control with backflow preventer and strainer.

Dimensions of housing 235 x 1160 x 100 mm (W x H x D)

| Technical data                      |                                |
|-------------------------------------|--------------------------------|
| Overall depth                       | 100.00 mm                      |
| Overall height                      | 1,160.00 mm                    |
| Overall width                       | 235.00 mm                      |
| Tailor made                         | No                             |
| Type of mounting                    | Wall mounting                  |
| Type of operation                   | Manual operation               |
| Diameter nominal                    | DN 15                          |
| Inlet size                          | G-1-2-A                        |
| Material casing                     | Mineral material               |
| Material fitting                    | Brass                          |
| Type of mixing                      | Thermostat                     |
| Surface finish fitting              | Chromed                        |
| Minimum flow pressure               | 1.00 bar                       |
| Adjustable flow time                | Yes                            |
| Functional principle                | Hydraulic self-closing         |
| Protective shutdown                 | No                             |
| Thermal disinfection                | Prepared for automatic thermal |
|                                     | disinfection                   |
| Additional connections              | No                             |
| Circulation                         | No                             |
| Connection with pay water dispenser | Not possible                   |
| Shower pipe draining                | No                             |
| Type of shower                      | Shower panel                   |
| Position of water connection        | From top / backside            |
| Material code casing                | MIRANIT                        |

## F5S Therm shower panel made of MIRANIT with hand shower fitting

MODEL RANGE: F5 | F5ST2028 | 210.0590.341

Showers | Self closing showers