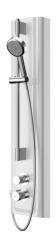

## F5S Therm shower panel made of MIRANIT with hand shower fitting

MODEL RANGE: F5 | F5ST2028 | 210.0590.341

Showers | Self closing showers

F5S Therm shower panel made of mineral material for wall mounting with DN 15 self-closing thermostatic mixer and a hand shower fitting. Hydraulically controlled, for connection to hot water and cold water. Shower valve with integrated FRAMIC self-closing cartridge, thermostat and mechanism for an optional water hygiene unit for automatic water hygiene flushing, program-controlled thermal disinfection (additional bypass solenoid-operated flush valve cartridge required) and storage of statistical data. FRAMIC self-closing cartridge, low maintenance and stagnation free, with ceramic disc technology, self closing, flow pressure independent due to the medium-independent design. Stepless adjustment of flow duration. Thermostat with metal handle, an adjustable and turn-proof temperature stop and an option for manual thermal disinfection. All-metal construction, visible parts high-polished or chrome-plated. Pre-fitted chrome-plated brass shower pole with height-adjustable hand shower holder and chrome-plated brass hand shower, shower head with rain jet, diameter 110 mm, shower hose 900 mm. Housing with raised function surface made of MIRANIT resin-bonded mineral material with pore-free smooth surface (temperature-resistant up to 80 °C), Alpine white colour. Connecting hoses with lockable water volume control with backflow preventer and strainer.

## F5S Therm shower panel made of MIRANIT with hand shower fitting

MODEL RANGE: F5 | F5ST2028 | 210.0590.341

Showers | Self closing showers