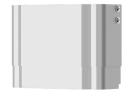

## F5S Therm shower panel made of MIRANIT with hand shower fitting

MODEL RANGE: F5 | F5ST2028 | 210.0590.341

Showers | Self closing showers

F5S Therm shower panel made of mineral material for wall mounting with DN 15 self-closing thermostatic mixer and a hand shower fitting. Hydraulically controlled, for connection to hot water and cold water. Shower valve with integrated FRAMIC self-closing cartridge, thermostat and mechanism for an optional water hygiene unit for automatic water hygiene flushing, program-controlled thermal disinfection (additional bypass solenoid-operated flush valve cartridge required) and storage of statistical data. FRAMIC self-closing cartridge, low maintenance and stagnation free, with ceramic disc technology, self closing, flow pressure independent due to the medium-independent design. Stepless adjustment of flow duration. Thermostat with metal handle, an adjustable and turn-proof temperature stop and an option for manual thermal disinfection. All-metal construction, visible parts high-polished or chrome-plated. Pre-fitted chrome-plated brass shower pole with height-adjustable hand shower holder and chrome-plated brass hand shower, shower head with rain jet, diameter 110 mm, shower hose 900 mm. Housing with raised function surface made of MIRANIT resin-bonded mineral material with pore-free smooth surface (temperature-resistant up to 80 °C), Alpine white colour. Connecting hoses with lockable water volume control with backflow preventer and strainer.

Dimensions of housing 235 x 1160 x 100 mm (W x H x D)

| Technical data                      |                                |
|-------------------------------------|--------------------------------|
| Overall depth                       | 100.00 mm                      |
| Overall height                      | 1,160.00 mm                    |
| Overall width                       | 235.00 mm                      |
| Tailor made                         | No                             |
| Type of mounting                    | Wall mounting                  |
| Type of operation                   | Manual operation               |
| Diameter nominal                    | DN 15                          |
| Inlet size                          | G-1-2-A                        |
| Material casing                     | Mineral material               |
| Material fitting                    | Brass                          |
| Type of mixing                      | Thermostat                     |
| Surface finish fitting              | Chromed                        |
| Minimum flow pressure               | 1.00 bar                       |
| Adjustable flow time                | Yes                            |
| Functional principle                | Hydraulic self-closing         |
| Protective shutdown                 | No                             |
| Thermal disinfection                | Prepared for automatic thermal |
|                                     | disinfection                   |
| Additional connections              | No                             |
| Circulation                         | No                             |
| Connection with pay water dispenser | Not possible                   |
| Shower pipe draining                | No                             |
| Type of shower                      | Shower panel                   |
| Position of water connection        | From top / backside            |
| Material code casing                | MIRANIT                        |

## F5S Therm shower panel made of MIRANIT with hand shower fitting

MODEL RANGE: F5 | F5ST2028 | 210.0590.341

Showers | Self closing showers