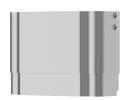

## F5S Mix stainless steel shower panel

MODEL RANGE: F5 | F5SM2020 | 210.0629.600

Showers | Self closing showers

F5S Mix shower panel made of stainless steel for wall mounting with DN 15 self-closing single control mixer and connecting nozzles for the shower head. FRAMIC self-closing mixing cartridge, hydraulically controlled, low maintenance and stagnation free, with ceramic disc technology, self closing, flow pressure independent due to the medium-independent design. Stepless adjustment of flow duration. With adjustable, turn-proof temperature stop. For conection to hot and cold water. All-metal construction, visible parts high-polished or chrome-plated. Connecting nozzles for the required additional DN 15 Franke shower head with pre-fitted flow regulator 9.0 I/min. Housing made of stainless steel with raised function surface and plastic cover caps. Connecting hoses with lockable water volume control with backflow preventer and strainer.

Dimensions of housing 235 x 1160 x 90 mm (W x H x D)

Shower head to be ordered separately.

| Technical data                      |                                |
|-------------------------------------|--------------------------------|
| Overall depth                       | 90.00 mm                       |
| Overall height                      | 1,160.00 mm                    |
| Overall width                       | 235.00 mm                      |
| Tailor made                         | No                             |
| Type of mounting                    | Wall mounting                  |
| Type of operation                   | Manual operation               |
| Diameter nominal                    | DN 15                          |
| Inlet size                          | G-1-2-A                        |
| Material casing                     | Stainless steel                |
| Material fitting                    | Brass                          |
| Type of mixing                      | With mixing                    |
| Sound insulation                    | No                             |
| Surface finish fitting              | Chromed                        |
| Minimum flow pressure               | 1.50 bar                       |
| Volume flow rate at 3 bar           | 0.15 liter per second          |
| Adjustable flow time                | Yes                            |
| Functional principle                | Hydraulic self-closing         |
| Protective shutdown                 | No                             |
| Thermal disinfection                | No                             |
| Additional connections              | No                             |
| Circulation                         | No                             |
| Connection with pay water dispenser | Not possible                   |
| Shower pipe draining                | No                             |
| Type of shower                      | Shower panel                   |
| Position of water connection        | From top / backside            |
| Material code casing                | 1.4301 Chrome Nickel steel V2A |
| Surface finish casing               | Satin finished                 |
| Maximum flow time                   | 35.00 seconds                  |
| Minimum flow time                   | 5.00 seconds                   |