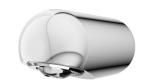

## F5S Mix stainless steel shower panel

MODEL RANGE: F5 | F5SM2020 | 210.0629.600

Showers | Self closing showers

F5S Mix shower panel made of stainless steel for wall mounting with DN 15 self-closing single control mixer and connecting nozzles for the shower head. FRAMIC self-closing mixing cartridge, hydraulically controlled, low maintenance and stagnation free, with ceramic disc technology, self closing, flow pressure independent due to the medium-independent design. Stepless adjustment of flow duration. With adjustable, turn-proof temperature stop. For conection to hot and cold water. All-metal construction, visible parts high-polished or chrome-plated. Connecting nozzles for the required additional DN 15 Franke shower head with pre-fitted flow regulator 9.0 I/min. Housing made of stainless steel with raised function surface and plastic cover caps. Connecting hoses with lockable water volume control with backflow preventer and strainer.

Dimensions of housing 235 x 1160 x 90 mm (W x H x D)

Shower head to be ordered separately.

| Technical data                      |                                |
|-------------------------------------|--------------------------------|
| Overall depth                       | 90.00 mm                       |
| Overall height                      | 1,160.00 mm                    |
| Overall width                       | 235.00 mm                      |
| Tailor made                         | No                             |
| Type of mounting                    | Wall mounting                  |
| Type of operation                   | Manual operation               |
| Diameter nominal                    | DN 15                          |
| Inlet size                          | G-1-2-A                        |
| Material casing                     | Stainless steel                |
| Material fitting                    | Brass                          |
| Type of mixing                      | With mixing                    |
| Sound insulation                    | No                             |
| Surface finish fitting              | Chromed                        |
| Minimum flow pressure               | 1.50 bar                       |
| Volume flow rate at 3 bar           | 0.15 liter per second          |
| Adjustable flow time                | Yes                            |
| Functional principle                | Hydraulic self-closing         |
| Protective shutdown                 | No                             |
| Thermal disinfection                | No                             |
| Additional connections              | No                             |
| Circulation                         | No                             |
| Connection with pay water dispenser | Not possible                   |
| Shower pipe draining                | No                             |
| Type of shower                      | Shower panel                   |
| Position of water connection        | From top / backside            |
| Material code casing                | 1.4301 Chrome Nickel steel V2A |
| Surface finish casing               | Satin finished                 |
| Maximum flow time                   | 35.00 seconds                  |
| Minimum flow time                   | 5.00 seconds                   |