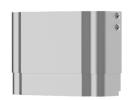

## F5S Mix stainless steel shower panel

MODEL RANGE: F5 | F5SM2020 | 210.0629.600

Showers | Self closing showers

F5S Mix shower panel made of stainless steel for wall mounting with DN 15 self-closing single control mixer and connecting nozzles for the shower head. FRAMIC self-closing mixing cartridge, hydraulically controlled, low maintenance and stagnation free, with ceramic disc technology, self closing, flow pressure independent due to the medium-independent design. Stepless adjustment of flow duration. With adjustable, turn-proof temperature stop. For conection to hot and cold water. All-metal construction, visible parts high-polished or chrome-plated. Connecting nozzles for the required additional DN 15 Franke shower head with pre-fitted flow regulator 9.0 I/min. Housing made of stainless steel with raised function surface and plastic cover caps. Connecting hoses with lockable water volume control with backflow preventer and strainer.

Dimensions of housing 235 x 1160 x 90 mm (W x H x D)

Shower head to be ordered separately.

| Technical data                      |                                |
|-------------------------------------|--------------------------------|
| Overall depth                       | 90.00 mm                       |
| Overall height                      | 1,160.00 mm                    |
| Overall width                       | 235.00 mm                      |
| Tailor made                         | No                             |
| Type of mounting                    | Wall mounting                  |
| Type of operation                   | Manual operation               |
| Diameter nominal                    | DN 15                          |
| Inlet size                          | G-1-2-A                        |
| Material casing                     | Stainless steel                |
| Material fitting                    | Brass                          |
| Type of mixing                      | With mixing                    |
| Sound insulation                    | No                             |
| Surface finish fitting              | Chromed                        |
| Minimum flow pressure               | 1.50 bar                       |
| Volume flow rate at 3 bar           | 0.15 liter per second          |
| Adjustable flow time                | Yes                            |
| Functional principle                | Hydraulic self-closing         |
| Protective shutdown                 | No                             |
| Thermal disinfection                | No                             |
| Additional connections              | No                             |
| Circulation                         | No                             |
| Connection with pay water dispenser | Not possible                   |
| Shower pipe draining                | No                             |
| Type of shower                      | Shower panel                   |
| Position of water connection        | From top / backside            |
| Material code casing                | 1.4301 Chrome Nickel steel V2A |
| Surface finish casing               | Satin finished                 |
| Maximum flow time                   | 35.00 seconds                  |
| Minimum flow time                   | 5.00 seconds                   |