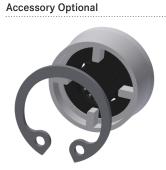

#### **Spare Parts**

Plug chromed 2030053006 ASSX9004

Handle push cap 2030050753 ASSM9004

**Guide ring** 2030048356 ASSX9002

Temperature stop
2030046189
ASSM9002

Safety ring 2030048357 ASSX9003

**Rosette**2030045510
ASXM2003