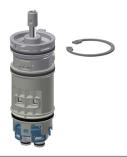

FRAMIC self-closing mixing cartridge 2030046185 ASSM9001

Flow controller 9,0 l/min 2000104782 ESHHE0001

Disassembly tool 2030047203 ACXX9003

Stainless steel care set 2000109019 ZWSPL0024

Cleaning product CHROMOL 0,5 I 2000105091 ZWSPL0023