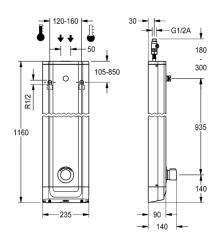

Dimensions of housing 235 x 1160 x 90 mm (W x H x D)

Shower head to be ordered separately.

| Technical data                      |                                |
|-------------------------------------|--------------------------------|
| Overall depth                       | 90.00 mm                       |
| Overall height                      | 1,160.00 mm                    |
| Overall width                       | 235.00 mm                      |
| Tailor made                         | No                             |
| Type of mounting                    | Wall mounting                  |
| Type of operation                   | Manual operation               |
| Diameter nominal                    | DN 15                          |
| Inlet size                          | G-1-2-A                        |
| Material casing                     | Stainless steel                |
| Material fitting                    | Brass                          |
| Type of mixing                      | With mixing                    |
| Sound insulation                    | No                             |
| Surface finish fitting              | Chromed                        |
| Minimum flow pressure               | 1.50 bar                       |
| Volume flow rate at 3 bar           | 0.15 liter per second          |
| Adjustable flow time                | Yes                            |
| Functional principle                | Hydraulic self-closing         |
| Protective shutdown                 | No                             |
| Thermal disinfection                | No                             |
| Additional connections              | No                             |
| Circulation                         | No                             |
| Connection with pay water dispenser | Not possible                   |
| Shower pipe draining                | No                             |
| Type of shower                      | Shower panel                   |
| Position of water connection        | From top / backside            |
| Material code casing                | 1.4301 Chrome Nickel steel V2A |
| Surface finish casing               | Satin finished                 |
| Maximum flow time                   | 35.00 seconds                  |
| Minimum flow time                   | 5.00 seconds                   |