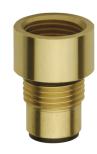

## F5S Mix stainless steel shower panel

MODEL RANGE: F5 | F5SM2020 | 210.0629.600

Showers | Self closing showers

F5S Mix shower panel made of stainless steel for wall mounting with DN 15 self-closing single control mixer and connecting nozzles for the shower head. FRAMIC self-closing mixing cartridge, hydraulically controlled, low maintenance and stagnation free, with ceramic disc technology, self closing, flow pressure independent due to the medium-independent design. Stepless adjustment of flow duration. With adjustable, turn-proof temperature stop. For conection to hot and cold water. All-metal construction, visible parts high-polished or chrome-plated. Connecting nozzles for the required additional DN 15 Franke shower head with pre-fitted flow regulator 9.0 I/min. Housing made of stainless steel with raised function surface and plastic cover caps. Connecting hoses with lockable water volume control with backflow preventer and strainer.

Dimensions of housing 235 x 1160 x 90 mm (W x H x D)

Shower head to be ordered separately.

| Technical data                      |                                |
|-------------------------------------|--------------------------------|
| Overall depth                       | 90.00 mm                       |
| Overall height                      | 1,160.00 mm                    |
| Overall width                       | 235.00 mm                      |
| Tailor made                         | No                             |
| Type of mounting                    | Wall mounting                  |
| Type of operation                   | Manual operation               |
| Diameter nominal                    | DN 15                          |
| Inlet size                          | G-1-2-A                        |
| Material casing                     | Stainless steel                |
| Material fitting                    | Brass                          |
| Type of mixing                      | With mixing                    |
| Sound insulation                    | No                             |
| Surface finish fitting              | Chromed                        |
| Minimum flow pressure               | 1.50 bar                       |
| Volume flow rate at 3 bar           | 0.15 liter per second          |
| Adjustable flow time                | Yes                            |
| Functional principle                | Hydraulic self-closing         |
| Protective shutdown                 | No                             |
| Thermal disinfection                | No                             |
| Additional connections              | No                             |
| Circulation                         | No                             |
| Connection with pay water dispenser | Not possible                   |
| Shower pipe draining                | No                             |
| Type of shower                      | Shower panel                   |
| Position of water connection        | From top / backside            |
| Material code casing                | 1.4301 Chrome Nickel steel V2A |
| Surface finish casing               | Satin finished                 |
| Maximum flow time                   | 35.00 seconds                  |
| Minimum flow time                   | 5.00 seconds                   |