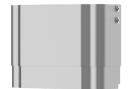

## F5S Mix stainless steel shower panel

MODEL RANGE: F5 | F5SM2020 | 210.0629.600

Showers | Self closing showers

F5S Mix shower panel made of stainless steel for wall mounting with DN 15 self-closing single control mixer and connecting nozzles for the shower head. FRAMIC self-closing mixing cartridge, hydraulically controlled, low maintenance and stagnation free, with ceramic disc technology, self closing, flow pressure independent due to the medium-independent design. Stepless adjustment of flow duration. With adjustable, turn-proof temperature stop. For conection to hot and cold water. All-metal construction, visible parts high-polished or chrome-plated. Connecting nozzles for the required additional DN 15 Franke shower head with pre-fitted flow regulator 9.0 I/min. Housing made of stainless steel with raised function surface and plastic cover caps. Connecting hoses with lockable water volume control with backflow preventer and strainer.

Dimensions of housing 235 x 1160 x 90 mm (W x H x D)

Shower head to be ordered separately.

| Technical data                      |                                |
|-------------------------------------|--------------------------------|
| Overall depth                       | 90.00 mm                       |
| Overall height                      | 1,160.00 mm                    |
| Overall width                       | 235.00 mm                      |
| Tailor made                         | No                             |
| Type of mounting                    | Wall mounting                  |
| Type of operation                   | Manual operation               |
| Diameter nominal                    | DN 15                          |
| Inlet size                          | G-1-2-A                        |
| Material casing                     | Stainless steel                |
| Material fitting                    | Brass                          |
| Type of mixing                      | With mixing                    |
| Sound insulation                    | No                             |
| Surface finish fitting              | Chromed                        |
| Minimum flow pressure               | 1.50 bar                       |
| Volume flow rate at 3 bar           | 0.15 liter per second          |
| Adjustable flow time                | Yes                            |
| Functional principle                | Hydraulic self-closing         |
| Protective shutdown                 | No                             |
| Thermal disinfection                | No                             |
| Additional connections              | No                             |
| Circulation                         | No                             |
| Connection with pay water dispenser | Not possible                   |
| Shower pipe draining                | No                             |
| Type of shower                      | Shower panel                   |
| Position of water connection        | From top / backside            |
| Material code casing                | 1.4301 Chrome Nickel steel V2A |
| Surface finish casing               | Satin finished                 |
| Maximum flow time                   | 35.00 seconds                  |
| Minimum flow time                   | 5.00 seconds                   |