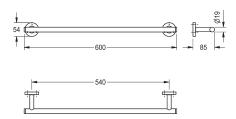

## MEDX001HP

Individual towel rail

Single towel rail for wall mounting, 304 stainless steel, round covers to conceal the fixing of screws, includes stainless steel screws and dowels.

dowels. Surface high polished Dimensions  $600 \times 54 \times 85 \text{ mm}$  (W x H x D)

## Technical data

| Material         |  |
|------------------|--|
| Material code    |  |
| Overall depth    |  |
| Overall height   |  |
| Overall width    |  |
| Surface finish   |  |
| Type of fixing   |  |
| Type of mounting |  |

| Stainless steel                |   |
|--------------------------------|---|
| 1.4301 chrome nickel steel V2A |   |
| 85mm                           |   |
| 54mm                           |   |
| 600mm                          |   |
| High polished                  |   |
| Screw                          | · |
| Wall mounting                  |   |