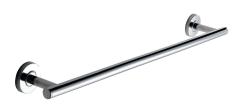

## MEDIUS Individual towel rail

Model line: MEDIUS | MEDX001HP

## MEDX001HP

Individual towel rail

Single towel rail for wall mounting, 304 stainless steel, round covers to conceal the fixing of screws, includes stainless steel screws and dowels.

dowels. Surface high polished Dimensions  $600 \times 54 \times 85 \text{ mm}$  (W x H x D)