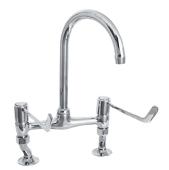

-------|
| aterial             |
| aterial code        |
| aterial thickness   |
| et weight           |
| verall depth        |
| verall height       |
| verall width        |
| ear upstand         |
| urface finish       |
| ype of mounting     |
| /aste hole position |

| 35kg                           |
|--------------------------------|
| Stainless steel                |
| 1.4301 chrome nickel steel V2A |
| 1.5mm                          |
| 33kg                           |
| 400mm                          |
| 430mm                          |
| 2,400mm                        |
| Yes                            |
| Satin finish                   |
| Wall mounting                  |
| Right side                     |



## **KWC**

# SUH Scrub up trough

#### **Optional accessories**





### Optional accessories

F1074N Lever operated pillar taps

### Optional accessories

F1075N Lever operated mixer tap