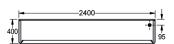

#### Technical data

| ross weight         |
|---------------------|
| aterial             |
| aterial code        |
| aterial thickness   |
| et weight           |
| verall depth        |
| verall height       |
| verall width        |
| ear upstand         |
| urface finish       |
| ype of mounting     |
| /aste hole position |

| 35kg                           |
|--------------------------------|
| Stainless steel                |
| 1.4301 chrome nickel steel V2A |
| 1.5mm                          |
| 33kg                           |
| 400mm                          |
| 430mm                          |
| 2,400mm                        |
| Yes                            |
| Satin finish                   |
| Wall mounting                  |
| Right side                     |