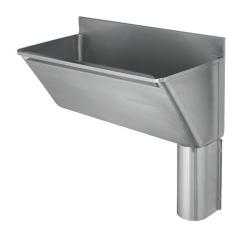

#### G22031RN

SUH Scrub up trough

2400mm SUH surgeons scrub up trough with right hand outlet. Manufactured from 1.5mm thick grade 1.4301 (304) stainless steel, with a satin finish. The surgeon scrub up trough is supplied with a conventional waste outlet in the base of the trough and shroud to cover pipework. The top and bottom areas of the trough are fixed to the wall using the joggle strips supplied.

Please note - wall fixing screws and plugs are not supplied.

Manufactured in accordance with HTM 64 / HBN 00-10, Part C

Standards