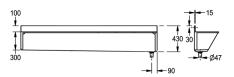

#### Technical data

| ross weight         |
|---------------------|
| aterial             |
| aterial code        |
| aterial thickness   |
| et weight           |
| verall depth        |
| verall height       |
| verall width        |
| ear upstand         |
| urface finish       |
| ype of mounting     |
| /aste hole position |

| 35kg                           |
|--------------------------------|
| Stainless steel                |
| 1.4301 chrome nickel steel V2A |
| 1.5mm                          |
| 33kg                           |
| 400mm                          |
| 430mm                          |
| 2,400mm                        |
| Yes                            |
| Satin finish                   |
| Wall mounting                  |
| Right side                     |