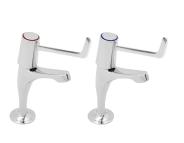

---------|
| aterial             |
| aterial code        |
| aterial thickness   |
| et weight           |
| verall depth        |
| verall height       |
| verall width        |
| ear upstand         |
| urface finish       |
| ype of mounting     |
| /aste hole position |

| 35kg                           |
|--------------------------------|
| Stainless steel                |
| 1.4301 chrome nickel steel V2A |
| 1.5mm                          |
| 33kg                           |
| 400mm                          |
| 430mm                          |
| 2,400mm                        |
| Yes                            |
| Satin finish                   |
| Wall mounting                  |
| Right side                     |



## **KWC**

# SUH Scrub up trough

#### **Optional accessories**





### Optional accessories

F1074N Lever operated pillar taps

### Optional accessories

F1075N Lever operated mixer tap