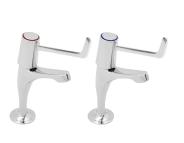

terial code       |
| Material thickness  |
| let weight          |
| Overall depth       |
| Overall height      |
| Overall width       |
| Rear upstand        |
| Surface finish      |
| ype of mounting     |
| Vaste hole position |

| 35kg                           |  |
|--------------------------------|--|
| Stainless steel                |  |
| 1.4301 chrome nickel steel V2A |  |
| 1.5mm                          |  |
| 33kg                           |  |
| 400mm                          |  |
| 430mm                          |  |
| 2,400mm                        |  |
| Yes                            |  |
| Satin finish                   |  |
| Wall mounting                  |  |
| Left side                      |  |



## **KWC**

# SUH Scrub up trough

#### **Optional accessories**





### Optional accessories

F1074N Lever operated pillar taps

### Optional accessories

F1075N Lever operated mixer tap