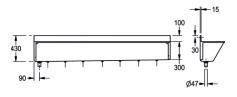

#### Technical data

| Gross weight        |
|---------------------|
| Material            |
| Material code       |
| Material thickness  |
| let weight          |
| Overall depth       |
| Overall height      |
| Overall width       |
| Rear upstand        |
| Surface finish      |
| ype of mounting     |
| Vaste hole position |

| 35kg                           |  |
|--------------------------------|--|
| Stainless steel                |  |
| 1.4301 chrome nickel steel V2A |  |
| 1.5mm                          |  |
| 33kg                           |  |
| 400mm                          |  |
| 430mm                          |  |
| 2,400mm                        |  |
| Yes                            |  |
| Satin finish                   |  |
| Wall mounting                  |  |
| Left side                      |  |