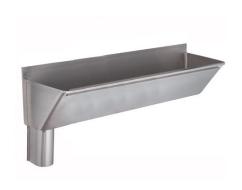

#### G22031LN

SUH Scrub up trough

2400mm SUH surgeons scrub up trough with left hand outlet. Manufactured from 1.5mm thick grade 1.4301 (304) stainless steel, with a satin finish. The surgeon scrub up trough is supplied with a conventional waste outlet in the base of the trough and shroud to cover pipework. The top and bottom areas of the trough are fixed to the wall using the joggle strips supplied.

Please note - wall fixing screws and plugs are not supplied. Manufactured in accordance with HTM 64 / HBN 00-10, Part C Standards.