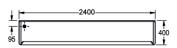

#### Technical data

| Gross weight        |
|---------------------|
| Material            |
| Material code       |
| Material thickness  |
| let weight          |
| Overall depth       |
| Overall height      |
| Overall width       |
| Rear upstand        |
| Surface finish      |
| ype of mounting     |
| Vaste hole position |

| 35kg                           |  |
|--------------------------------|--|
| Stainless steel                |  |
| 1.4301 chrome nickel steel V2A |  |
| 1.5mm                          |  |
| 33kg                           |  |
| 400mm                          |  |
| 430mm                          |  |
| 2,400mm                        |  |
| Yes                            |  |
| Satin finish                   |  |
| Wall mounting                  |  |
| Left side                      |  |