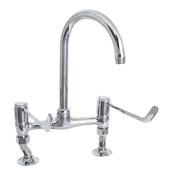

rial code       |
| Material thickness  |
| let weight          |
| Overall depth       |
| Overall height      |
| Overall width       |
| Rear upstand        |
| Surface finish      |
| ype of mounting     |
| Vaste hole position |

| 35kg                           |  |
|--------------------------------|--|
| Stainless steel                |  |
| 1.4301 chrome nickel steel V2A |  |
| 1.5mm                          |  |
| 33kg                           |  |
| 400mm                          |  |
| 430mm                          |  |
| 2,400mm                        |  |
| Yes                            |  |
| Satin finish                   |  |
| Wall mounting                  |  |
| Left side                      |  |



## **KWC**

# SUH Scrub up trough

#### **Optional accessories**





### Optional accessories

F1074N Lever operated pillar taps

### Optional accessories

F1075N Lever operated mixer tap