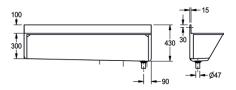

#### Technical data

| Gross weight        |
|---------------------|
| Material            |
| Material code       |
| Material thickness  |
| Net weight          |
| Overall depth       |
| Overall height      |
| Overall width       |
| Rear upstand        |
| Surface finish      |
| Type of mounting    |
| Waste hole position |

| 26kg                           |  |
|--------------------------------|--|
| Stainless steel                |  |
| 1.4301 chrome nickel steel V2A |  |
| 1.5mm                          |  |
| 24kg                           |  |
| 400mm                          |  |
| 430mm                          |  |
| 1,600mm                        |  |
| Yes                            |  |
| Satin finish                   |  |
| Wall mounting                  |  |
| Right side                     |  |