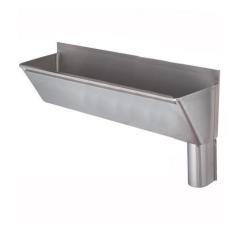

#### G22030RN

SUH Scrub up trough

1600mm SUH surgeons scrub up trough with right hand outlet. Manufactured from 1.5mm thick grade 1.4301 (304) stainless steel, with a satin finish. The surgeon scrub up trough is supplied with a conventional waste outlet in the base of the trough and shroud to cover pipework. The top and bottom areas of the trough are fixed to the wall using the jaggle strips supplied.

#### Technical data

| Gross weight        |
|---------------------|
| Material            |
| Material code       |
| Material thickness  |
| Net weight          |
| Overall depth       |
| Overall height      |
| Overall width       |
| Rear upstand        |
| Surface finish      |
| Type of mounting    |
| Waste hole position |

| 26kg                           |  |
|--------------------------------|--|
| Stainless steel                |  |
| 1.4301 chrome nickel steel V2A |  |
| 1.5mm                          |  |
| 24kg                           |  |
| 400mm                          |  |
| 430mm                          |  |
| 1,600mm                        |  |
| Yes                            |  |
| Satin finish                   |  |
| Wall mounting                  |  |
| Right side                     |  |