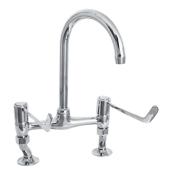

rial code       |
| Material thickness  |
| Net weight          |
| Overall depth       |
| Overall height      |
| Overall width       |
| Rear upstand        |
| Surface finish      |
| Type of mounting    |
| Waste hole position |

| 26kg                           |  |
|--------------------------------|--|
| Stainless steel                |  |
| 1.4301 chrome nickel steel V2A |  |
| 1.5mm                          |  |
| 24kg                           |  |
| 400mm                          |  |
| 430mm                          |  |
| 1,600mm                        |  |
| Yes                            |  |
| Satin finish                   |  |
| Wall mounting                  |  |
| Right side                     |  |



## **KWC**

# SUH Scrub up trough

#### **Optional accessories**





### Optional accessories

**F1074N** Lever operated pillar taps

### Optional accessories

F1075N Lever operated mixer tap