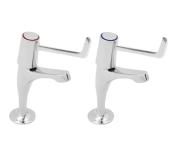

terial code       |
| Material thickness  |
| Net weight          |
| Overall depth       |
| Overall height      |
| Overall width       |
| Rear upstand        |
| Surface finish      |
| Type of mounting    |
| Waste hole position |

| 26kg                           |  |
|--------------------------------|--|
| Stainless steel                |  |
| 1.4301 chrome nickel steel V2A |  |
| 1.5mm                          |  |
| 24kg                           |  |
| 400mm                          |  |
| 430mm                          |  |
| 1,600mm                        |  |
| Yes                            |  |
| Satin finish                   |  |
| Wall mounting                  |  |
| Right side                     |  |



## **KWC**

# SUH Scrub up trough

#### **Optional accessories**





### Optional accessories

**F1074N** Lever operated pillar taps

### Optional accessories

F1075N Lever operated mixer tap