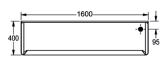

#### Technical data

| Gross weight        |
|---------------------|
| Material            |
| Material code       |
| Material thickness  |
| Net weight          |
| Overall depth       |
| Overall height      |
| Overall width       |
| Rear upstand        |
| Surface finish      |
| Type of mounting    |
| Waste hole position |

| 26kg                           |  |
|--------------------------------|--|
| Stainless steel                |  |
| 1.4301 chrome nickel steel V2A |  |
| 1.5mm                          |  |
| 24kg                           |  |
| 400mm                          |  |
| 430mm                          |  |
| 1,600mm                        |  |
| Yes                            |  |
| Satin finish                   |  |
| Wall mounting                  |  |
| Right side                     |  |