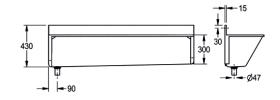

Please note - wall fixing screws and plugs are not supplied. Manufactured in accordance with HTM 64 / HBN 00-10, Part C Standards.

| Gross weight        |  |  |
|---------------------|--|--|
| Material            |  |  |
| Material code       |  |  |
| Material thickness  |  |  |
| Overall depth       |  |  |
| Overall height      |  |  |
| Overall width       |  |  |
| Rear upstand        |  |  |
| Surface finish      |  |  |
| Type of mounting    |  |  |
| Waste hole position |  |  |
| Net weight          |  |  |

| 26kg                           |  |
|--------------------------------|--|
| Stainless steel                |  |
| 1.4301 chrome nickel steel V2A |  |
| 1.5mm                          |  |
| 400mm                          |  |
| 430mm                          |  |
| 1,600mm                        |  |
| Yes                            |  |
| Satin finish                   |  |
| Wall mounting                  |  |
| Left side                      |  |
| 24kg                           |  |