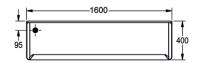

Please note - wall fixing screws and plugs are not supplied. Manufactured in accordance with HTM 64 / HBN 00-10, Part C Standards.

| Gross weight        |  |  |
|---------------------|--|--|
| Material            |  |  |
| Material code       |  |  |
| Material thickness  |  |  |
| Overall depth       |  |  |
| Overall height      |  |  |
| Overall width       |  |  |
| Rear upstand        |  |  |
| Surface finish      |  |  |
| Type of mounting    |  |  |
| Waste hole position |  |  |
| Net weight          |  |  |

| 26kg                           |  |
|--------------------------------|--|
| Stainless steel                |  |
| 1.4301 chrome nickel steel V2A |  |
| 1.5mm                          |  |
| 400mm                          |  |
| 430mm                          |  |
| 1,600mm                        |  |
| Yes                            |  |
| Satin finish                   |  |
| Wall mounting                  |  |
| Left side                      |  |
| 24kg                           |  |