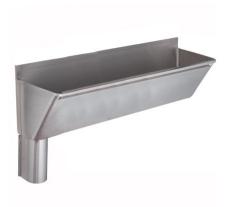

### G22030LN SUH Scrub up trough

1600mm SUH surgeons scrub up trough with left hand outlet. Manufactured from 1.5mm thick grade 1.4301 (304) stainless steel, with a satin finish. The surgeon scrub up trough is supplied with a conventional waste outlet in the base of the trough and shroud to cover pipework. The top and bottom areas of the trough are fixed to the wall using the joggle strips supplied.

Please note - wall fixing screws and plugs are not supplied. Manufactured in accordance with HTM 64 / HBN 00-10, Part C Standards.

| Gross weight        |  |  |
|---------------------|--|--|
| Material            |  |  |
| Material code       |  |  |
| Material thickness  |  |  |
| Overall depth       |  |  |
| Overall height      |  |  |
| Overall width       |  |  |
| Rear upstand        |  |  |
| Surface finish      |  |  |
| Type of mounting    |  |  |
| Waste hole position |  |  |
| Net weight          |  |  |

| 26kg                           |  |
|--------------------------------|--|
| Stainless steel                |  |
| 1.4301 chrome nickel steel V2A |  |
| 1.5mm                          |  |
| 400mm                          |  |
| 430mm                          |  |
| 1,600mm                        |  |
| Yes                            |  |
| Satin finish                   |  |
| Wall mounting                  |  |
| Left side                      |  |
| 24kg                           |  |