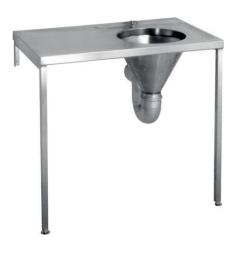

## G22016L

Disposal unit, left-hand drainer

A DUH hospital disposal unit manufactured from 1.2mm thick, grade 1.4301 (304) stainless steel with a satin polish finish. The top is turned down on all four edges and incorporates a wet area recess. Fitted with a sluce hopper at one end, the hopper has a 110mm dia. outlet which can accept a P or S trap, available as an extra. 9 litre capacity plastic cistern with plastic downpipe is available, these are fitted with a 13mm HP brass valve, plastic float and CP metal flushing lever handles.

The unit should only be fed from a cistern or tank water supply. L or R after the code number refers to the handing of the drainer ie. left or right when facing front of unit. Unit can be mounted on either stainless steel cantilever brackets or Front leg supports give a working height of 900mm and have adjustable feet which can be screwed to the floor for extra stability.