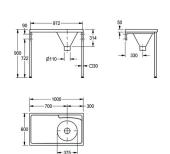

| Bowl - Bowl depth         | 300m                 |
|---------------------------|----------------------|
| Bowl finish               | Satin finished       |
| Bowl width                | 375mm                |
| Drainer position          | Left                 |
| Drainer or storage        | Drainer              |
| Gross weight              | 12.5kg               |
| Material                  | Stainless steel      |
| Material code             | 1.4301 chrome nicke  |
| Minimum flushing capacity | 6 Litre              |
| Outlet size               | DN 100               |
| Overall depth             | 600mm                |
| Overall height            | 300mm                |
| Overall width             | 1,000mm              |
| Surface finish            | Satin finished       |
| Type of mounting          | Wall and floor mount |
| Net weight                | 11.3kg               |

| 300m                           |  |
|--------------------------------|--|
| Satin finished                 |  |
| 375mm                          |  |
| Left                           |  |
| Drainer                        |  |
| 12.5kg                         |  |
| Stainless steel                |  |
| 1.4301 chrome nickel steel V2A |  |
| 6 Litre                        |  |
| DN 100                         |  |
| 600mm                          |  |
| 300mm                          |  |
| 1,000mm                        |  |
| Satin finished                 |  |
| Wall and floor mounting        |  |
| 11.3kg                         |  |