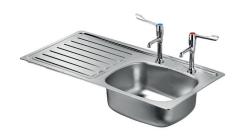

## Left hand drainer inset sink

## F0360P

Left hand drainer inset sink

Single bowl single drainer inset sink manufactured from 0.9mm thick, grade 1.4301 (304) stainless steel, satin polish finish. supplied with fixing clips sound deadening pad and earth tag located on the clip rail. CE Certified

Left hand drainer, 2 tap holes at 200mm centres, Supplied with 38mm flush grated waste and no overflow.