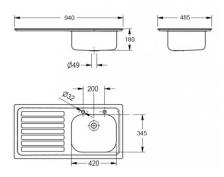

Left hand drainer, 2 tap holes at 200mm centres, Supplied with 38mm flush grated waste and no overflow.

## Technical data

| Right                          |  |
|--------------------------------|--|
| Radius corners                 |  |
| 180mm                          |  |
| Descaled                       |  |
| 345mm                          |  |
| 420mm                          |  |
| Left                           |  |
| Drainer                        |  |
| No                             |  |
| 5kg                            |  |
| Stainless steel                |  |
| 1.4301 chrome nickel steel V2A |  |
| 0.9mm                          |  |
| 4kg                            |  |
| 1                              |  |
| 485mm                          |  |
| 180mm                          |  |
| 940mm                          |  |
| No                             |  |
| Inset mounting                 |  |
| Multi-purpose sink             |  |
| Centre back                    |  |