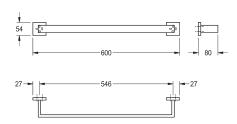

## CUBX001HP

CUBUS individual towel arm

Single towel rail for wall mounting, 304 stainless steel, square covers with drilled hole on bottom for fixation, includes stainless steel screws and dowels. Surface high polished Dimensions  $600 \times 54 \times 80$  mm (W x H x D)

## Technical data

| Material         |  |  |  |
|------------------|--|--|--|
| Material code    |  |  |  |
| Overall depth    |  |  |  |
| Overall height   |  |  |  |
| Overall width    |  |  |  |
| Surface finish   |  |  |  |
| Type of fixing   |  |  |  |
| Type of mounting |  |  |  |

| Stainless steel                |  |  |
|--------------------------------|--|--|
| 1.4301 chrome nickel steel V2A |  |  |
| 80mm                           |  |  |
| 54mm                           |  |  |
| 600mm                          |  |  |
| High polished                  |  |  |
| Screw                          |  |  |
| Wall mounting                  |  |  |