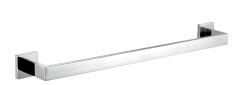

## CUBX001HP

CUBUS individual towel arm

Single towel rail for wall mounting, 304 stainless steel, square covers with drilled hole on bottom for fixation, includes stainless steel screws and dowels. Surface high polished Dimensions  $600 \times 54 \times 80$  mm (W x H x D)