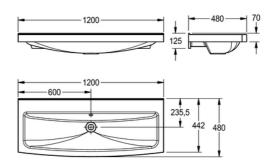

## **CE** Certified

No Tap holes (tap drill points marked underneath) with overflow, colour: Alpine white.

2 wash places dimensions: 1200 x 480 x 170mm

| 37.00 kg         |
|------------------|
| mineral material |
| Miranit          |
| 36.00 kg         |
| 1                |
| 480.00 mm        |
| 170.00 mm        |
| 1,200.00 mm      |
| no               |
| optional         |
| yes              |
| wall mounting    |
| 2                |
| centre back      |
| 235.50 mm        |
| yes              |
| DN 32            |
|                  |