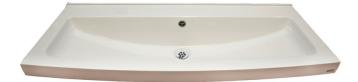

## SOLX1200 | 2030005452

PRODUCT GROUP : Wash basins | ARTICLE FAMILY : Wash troughs | ARTICLE GROUP : SOLX1200 ++ | MODELRANGE : SATURN

Washtrough made from Miranit resin bonded mineral material, with an alpine white gelcoat surface finish that's smooth, pore-free and temperature resistant up to 80°c. Washtroughs include a 32mm waste kit with overflow. Available with or without splashback, there is also a choice of either self-closing or electronic, touch free taps.

## **CE** Certified

No Tap holes (tap drill points marked underneath) with overflow, colour: Alpine white.

2 wash places dimensions: 1200 x 480 x 170mm

| 37.00 kg         |
|------------------|
| mineral material |
| Miranit          |
| 36.00 kg         |
| 1                |
| 480.00 mm        |
| 170.00 mm        |
| 1,200.00 mm      |
| no               |
| optional         |
| yes              |
| wall mounting    |
| 2                |
| centre back      |
| 235.50 mm        |
| yes              |
| DN 32            |
|                  |