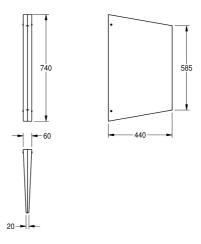

#### 2000056977

Dimensions 60 x 740 x 440 mm (W x H x D)

Urinal divider for wall mounting, stainless steel, surface satin finished with WL5 1 mm structure, material thickness 2 mm, hidden wall mounting, includes screws and dowels.

Dimensions 60 x 740 x 440 mm (W x H x D)

### Technical Data

| material           |
|--------------------|
| material code      |
| material thickness |
| overall depth      |
| overall height     |
| overall width      |
| surface finish     |
| tailor made        |
| type of mounting   |

| stainless steel                |
|--------------------------------|
| 1.4301 Chrome Nickel steel V2A |
| 1 mm                           |
| 440 mm                         |
| 740 mm                         |
| 60 mm                          |
| textured                       |
| no                             |
| wall mounting                  |