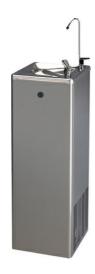

## ANMX309 | 2000101233

ARTICLE GROUP: ANM X30++ | ARTICLE FAMILY: Drinking fountains chilled | PRODUCT GROUP: Water dispensers

The range of Water Gem water coolers and drinking fountains from Franke Sissons offer a low maintenance and reliable solution where chilled drinking water is required in commercial buildings. Available as either floor standing or wall mounted and with or without a bottle filler, the products are connected direct to the mains water supply and supply an unlimited amount of chilled water which always has a fresh taste. The products are made from durable coated steel panels and have an easy to open front pane for installation and maintenance. The key for the Water gem products is the same as for the Franke Rodan series of washroom accessories to simplify the number of keys needed for maintenance purposes. The products are provided with a chlorine based water filter as standard and this is recommended to be replaced every 6 months. Replacement filters are available from Franke Sissons.

With water filter and bottle filler

| TECHNICAL DATA     |                                |
|--------------------|--------------------------------|
| drinking bubbler   | yes                            |
| glass filler       | yes                            |
| gross weight       | 30.50 kg                       |
| material           | stainless steel                |
| material code      | 1.4301 Chrome Nickel steel V2A |
| material thickness | 1.20 mm                        |
| net weight         | 30.50 kg                       |
| outlet size        | DN 32                          |
| overall depth      | 325.00 mm                      |
| overall height     | 960.00 mm                      |
| overall width      | 328.00 mm                      |
| surface finish     | satin finished                 |
| type of mounting   | floor mounting                 |
| type of operation  | manual operation               |