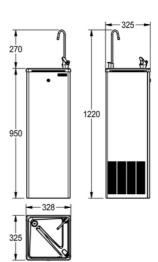

With water filter and bottle filler

| TECHNICAL DATA     |                                |
|--------------------|--------------------------------|
| drinking bubbler   | yes                            |
| glass filler       | yes                            |
| gross weight       | 30.50 kg                       |
| material           | stainless steel                |
| material code      | 1.4301 Chrome Nickel steel V2A |
| material thickness | 1.20 mm                        |
| net weight         | 30.50 kg                       |
| outlet size        | DN 32                          |
| overall depth      | 325.00 mm                      |
| overall height     | 960.00 mm                      |
| overall width      | 328.00 mm                      |
| surface finish     | satin finished                 |
| type of mounting   | floor mounting                 |
| type of operation  | manual operation               |