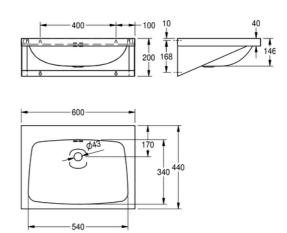

## WT600A-M | 2000103765

ARTICLE GROUP: WT600A | ARTICLE FAMILY: Wash basins | PRODUCT GROUP: Wash basins | MODELRANGE: ANIMA

Single wash basin for wall mounting, stainless steel, surface satin finished, material thickness 1 mm, seamless welded bowl with diameter 550x350x140 mm, rectangular shape, 75 mm tap ledge, with overflow, 1 1/4" plug waste, drainage rewards centric, prewelded mounting brackets, incl. screws and dowels.

with taphole

| TECHNICAL DATA      |                                |
|---------------------|--------------------------------|
| bowl position       | center                         |
| bowl - bowl depth   | 146.00 mm                      |
| oowl finish         | satin finished                 |
| oowl - depth        | 340.00 mm                      |
| oowl shape          | rectangle                      |
| oowl - width        | 540.00 mm                      |
| colour              | no colour                      |
| ross weight         | 5.50 kg                        |
| material            | stainless steel                |
| naterial code       | 1.4301 Chrome Nickel steel V2A |
| naterial thickness  | 1.00 mm                        |
| et weight           | 5.30 kg                        |
| umber of bowls      | 1.00000000000000E+00           |
| verall depth        | 440.00 mm                      |
| verall height       | 200.00 mm                      |
| verall width        | 600.00 mm                      |
| verflow             | yes                            |
| verflow position    | back                           |
| ear upstand         | no                             |
| siphon included     | no                             |
| plash back          | optional                       |
| urface finish       | satin finished                 |
| number of tap holes | 1                              |

| tap ledge             | yes           |  |
|-----------------------|---------------|--|
| type of mounting      | wall mounting |  |
| type of waste kit     | plug waste    |  |
| waste hole position   | centre back   |  |
| waste hole projection | 170.00 mm     |  |
| waste kit included    | yes           |  |
| type of basin         | vanity basin  |  |
| siphon diameter       | DN 32         |  |
| tap hole diameter     | 35.00 mm      |  |
| tap hole position     | middle        |  |
| waste size            | DN 32         |  |
|                       |               |  |