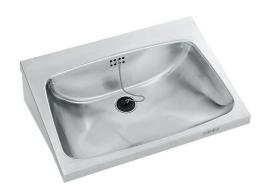

## WT600A-M | 2000103765

ARTICLE GROUP: WT600A | ARTICLE FAMILY: Wash basins | PRODUCT GROUP: Wash basins | MODELRANGE: ANIMA

Single wash basin for wall mounting, stainless steel, surface satin finished, material thickness 1 mm, seamless welded bowl with diameter 550x350x140 mm, rectangular shape, 75 mm tap ledge, with overflow, 1 1/4" plug waste, drainage rewards centric, prewelded mounting brackets, incl. screws and dowels.