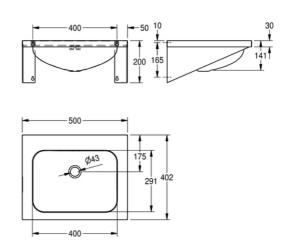

| TECHNICAL DATA      |                                |
|---------------------|--------------------------------|
| bowl position       | center                         |
| bowl - bowl depth   | 141.00 mm                      |
| bowl finish         | satin finished                 |
| bowl - depth        | 291.00 mm                      |
| bowl shape          | rectangle                      |
| bowl - width        | 400.00 mm                      |
| colour              | no colour                      |
| gross weight        | 4.20 kg                        |
| material            | stainless steel                |
| material code       | 1.4301 Chrome Nickel steel V2A |
| material thickness  | 1.00 mm                        |
| net weight          | 3.90 kg                        |
| number of bowls     | 1.00000000000000E+00           |
| outlet size         | G 1/4 B                        |
| overall depth       | 402.00 mm                      |
| overall height      | 200.00 mm                      |
| overall width       | 500.00 mm                      |
| overflow            | yes                            |
| overflow position   | back                           |
| rear upstand        | no                             |
| siphon included     | no                             |
| splash back         | optional                       |
| surface finish      | satin finished                 |
| number of tap holes | 0                              |

| tap ledge             | yes           |
|-----------------------|---------------|
| type of mounting      | wall mounting |
| type of waste kit     | plug waste    |
| waste hole position   | centre back   |
| waste hole projection | 175.00 mm     |
| waste kit included    | yes           |