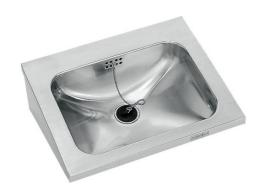

## WASH BASIN: WT500A

## WT500A | 2000090021

ARTICLE GROUP: WT500A | ARTICLE FAMILY: Wash basins | PRODUCT GROUP: Wash basins | MODELRANGE: ANIMA

Single wash basin for wall mounting, stainless steel, surface satin finished, material thickness 1 mm, seamless welded bowl with diameter 500x400x200 mm, rectangular shape, 70 mm tap ledge, with overflow, 1 1/4" plug waste, drainage rewards centric, prewelded mounting brackets, incl. screws and dowels.