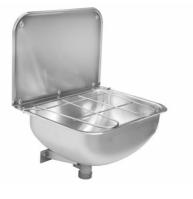

## WB440C-UK | 2030023683

ARTICLE GROUP : WB440C-UK | ARTICLE FAMILY : Cleaners sink | PRODUCT GROUP : Utility sinks

Wall Mounted cleaners sinkmanufactured from grade 1.4301 (304) stainless steel, material thickness 0.9mm, with splashback, hinged grating, 38mm BSP waste fitting and complete with integral wall bracket.

436x319x490mm

| TECHNICAL DATA       |                                |
|----------------------|--------------------------------|
| gross weight         | 4.00 kg                        |
| net weight           | 3.90 kg                        |
| splash back height   | 300.00 mm                      |
| bowl position        | center                         |
| bowl - bowl depth    | 190.00 mm                      |
| bowl finish          | satin finished                 |
| grid                 | hinged                         |
| grid material        | stainless steel                |
| material             | stainless steel                |
| material code        | 1.4301 Chrome Nickel steel V2A |
| overall depth        | 319.00 mm                      |
| overall height       | 490.00 mm                      |
| overall width        | 436.00 mm                      |
| rear upstand         | yes                            |
| splash back          | yes                            |
| surface finish       | satin finished                 |
| tap ledge            | no                             |
| type of mounting     | wall mounting                  |
| type of utility sink | cleaner sink                   |
| waste kit included   | yes                            |