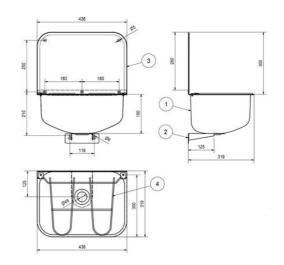

436x319x490mm

| TECHNICAL DATA       |                                |
|----------------------|--------------------------------|
| gross weight         | 4.00 kg                        |
| net weight           | 3.90 kg                        |
| splash back height   | 300.00 mm                      |
| bowl position        | center                         |
| bowl - bowl depth    | 190.00 mm                      |
| bowl finish          | satin finished                 |
| grid                 | hinged                         |
| grid material        | stainless steel                |
| material             | stainless steel                |
| material code        | 1.4301 Chrome Nickel steel V2A |
| overall depth        | 319.00 mm                      |
| overall height       | 490.00 mm                      |
| overall width        | 436.00 mm                      |
| rear upstand         | yes                            |
| splash back          | yes                            |
| surface finish       | satin finished                 |
| tap ledge            | no                             |
| type of mounting     | wall mounting                  |
| type of utility sink | cleaner sink                   |
| waste kit included   | yes                            |