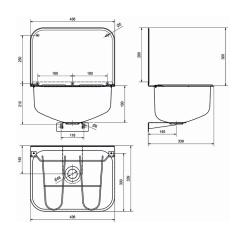

## WB440COP-UK

Wall mounted cleaners sink with grid and splash back

Wall Mounted cleaners sinkmanufactured from grade 1.4301 (304) stainless steel, material thickness 0.9mm, with splashback, hinged grating, 38mm BSP waste fitting and complete with integral wall bracket. 436x319x490mm

## Technical data

| lechnical data       |                                |
|----------------------|--------------------------------|
| Gross weight         | 4kg                            |
| Net weight           | 3.9kg                          |
| Splash back height   | 300mm                          |
| Bowl position        | Centre                         |
| 3owl - bowl depth    | 190mm                          |
| 3owl finish          | Satin finish                   |
| Grid                 | Hinged                         |
| Grid material        | Stainless steel                |
| Material             | Stainless steel                |
| Material code        | 1.4301 chrome nickel steel V2A |
| Overall depth        | 319mm                          |
| Overall height       | 490mm                          |
| Overall width        | 436mm                          |
| Rear upstand         | Yes                            |
| Splash back          | Yes                            |
| Surface finish       | Satin finished                 |
| Tap ledge            | No                             |
| Type of mounting     | Wall mounted                   |
| Type of utility sink | Cleaner sink                   |
| Waste kit included   | Yes                            |