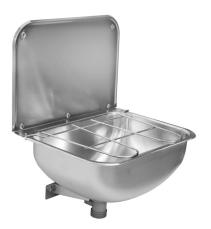

## WB440COP-UK

Wall mounted cleaners sink with grid and splash back

Wall Mounted cleaners sinkmanufactured from grade 1.4301 (304) stainless steel, material thickness 0.9mm, with splashback, hinged grating, 38mm BSP waste fitting and complete with integral wall bracket. 436x319x490mm