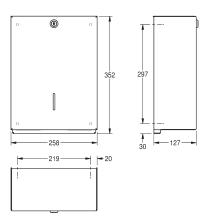

## TD350

Heavy-duty paper towel dispenser

Paper towel dispenser for wall mounting, stainless steel, surface satin finished, material thickness 14 gauge (2mm), complete closed casing, casing is held in place by a stainless steel rod fixed to the mounting plate and a security lock, loading capacity 400 - 600 pieces of paper depending on convolution, includes stainless steel screws and dowels. Dimensions  $258\times352\times127$  mm (W x H x D)

## Technical data

| Filling quantity   |
|--------------------|
| Lock               |
| Material           |
| Material code      |
| Material thickness |
| Overall depth      |
| Overall height     |
| Overall width      |
| Surface finish     |
| Tailor made        |
| Type of consumable |
| Type of fixing     |
| Type of mounting   |
| Type of operation  |

| 500 towels                     |   |
|--------------------------------|---|
| Key screw lock                 |   |
| Stainless steel                |   |
| 1.4301 chrome nickel steel V2A |   |
| 2mm                            |   |
| 127mm                          |   |
| 352mm                          |   |
| 258mm                          |   |
| Satin finished                 |   |
| No                             |   |
| Paper towel                    |   |
| Screw                          |   |
| Wall mounting                  |   |
| Manual operation               | · |