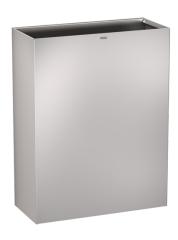

## RODX607

Waste bin for wall mounting

Waste bin for wall mounting, stainless steel, surface satin finished, material thickness 0.8 mm, rounded edges, mounting either with mounting bracket or directly onto the wall, includes stainless steel screws and dowels. Capacity approx. 60 litre Dimenmsions  $480\times620\times210$  mm (W  $\times$  H  $\times$  D)