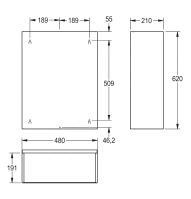

## RODX607

Waste bin for wall mounting

Waste bin for wall mounting, stainless steel, surface satin finished, material thickness 0.8 mm, rounded edges, mounting either with mounting bracket or directly onto the wall, includes stainless steel screws and dowels. Capacity approx. 60 litre Dimenmsions  $480\times620\times210$  mm (W  $\times$  H  $\times$  D)

| Optional                       |   |
|--------------------------------|---|
| 60 litre                       |   |
| Optional                       |   |
| No lock                        |   |
| Stainless steel                |   |
| 1.4301 chrome nickel steel V2A |   |
| 0.8mm                          |   |
| 210mm                          |   |
| 620mm                          |   |
| 480mm                          |   |
| Satin finished                 |   |
| No                             | · |
| Screw                          |   |
| Wall mounted                   |   |