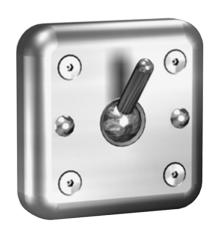

## **HDTX692**

Security coat hook

Coat hook, stainless steel, material thickness 2 mm, visible surface satin finished. Safety hook tilts downwards when overloaded, projection 30 mm from wall plate. Dimensions 108 x 108 x 52 mm (W x H x D). Mounting from the front.