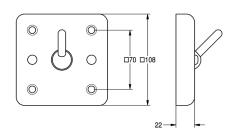

## **HDTX692**

Security coat hook

Coat hook, stainless steel, material thickness 2 mm, visible surface satin finished. Safety hook tilts downwards when overloaded, projection 30 mm from wall plate. Dimensions 108 x 108 x 52 mm (W x H x D). Mounting from the front.

| Technical data        |                                |
|-----------------------|--------------------------------|
| Gross weight          | 0.5kg                          |
| Number of hooks       | 1                              |
| Material              | Stainless steel                |
| Material code         | 1.4301 chrome nickel steel V2A |
| Material thickness    | 2mm                            |
| Net weight            | 0.48kg                         |
| Overall depth         | 52mm                           |
| Overall height        | 108mm                          |
| Overall width         | 108mm                          |
| Special functionality | Ligature-resistant feature     |
| Surface finish        | Satin finish                   |
| Type of fixing        | Screw                          |
| Type of mounting      | Wall mounting                  |
|                       |                                |