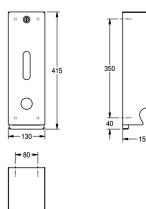

## **HDTX674**

Heavy-duty toilet roll holder

Toilet roll holder for wall mounting, stainless steel, surface satin finished, material thickness 14 gauge (2 mm), casing is held in place by a stainless steel rod fixed to the mounting plate and a security lock, paper withdrawal over tear-off edge, for three rolls with max. 120mm width and max. diameter 115 mm, without spindles, reserve rolls visible, inclusive stainless steel screws and dowels. Dimensions  $130\times415\times150~\text{mm}$  (W x H x D)

## Technical data

| Material thickness                     |
|----------------------------------------|
| Overall depth                          |
| Overall height                         |
| Overall width                          |
| Maximum depth / diameter of consumable |
| Maximum width of consumable            |
| Material                               |
| Material code                          |
| Surface finish                         |
| Type of fixing                         |
| Filling quantity                       |
| Lock                                   |
| Spindle                                |

| 2mm                            |
|--------------------------------|
| 150mm                          |
| 415mm                          |
| 130mm                          |
| 115mm                          |
| 120mm                          |
| Stainless steel                |
| 1.4301 chrome nickel steel V2A |
| Satin finished                 |
| Screw                          |
| 3 Rolls                        |
| Key screw lock                 |
| No                             |