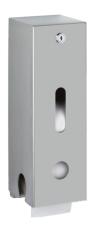

## **HDTX674**

Heavy-duty toilet roll holder

Toilet roll holder for wall mounting, stainless steel, surface satin finished, material thickness 14 gauge (2 mm), casing is held in place by a stainless steel rod fixed to the mounting plate and a security lock, paper withdrawal over tear-off edge, for three rolls with max. 120mm width and max. diameter 115 mm, without spindles, reserve rolls visible, inclusive stainless steel screws and dowels. Dimensions  $130\times415\times150~\text{mm}$  (W x H x D)