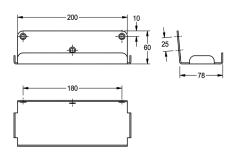

## Technical data

| Material           |
|--------------------|
| Material code      |
| Material thickness |
| Overall depth      |
| Overall height     |
| Overall width      |
| Surface finish     |
| Tailor made        |
| Type of fixing     |
| Type of mounting   |

| Stainless steel                |  |
|--------------------------------|--|
| 1.4301 chrome nickel steel V2A |  |
| 2mm                            |  |
| 83mm                           |  |
| 60mm                           |  |
| 213mm                          |  |
| Satin finished                 |  |
| No                             |  |
| Screw                          |  |
| Wall mounting                  |  |