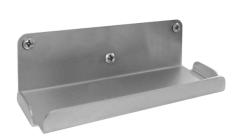

## HDTX644

Heavy duty storage shelf

Shelf for wall mounting, stainless steel, surface satin finished, material thickness 2 mm, rounded edges, protection edge at front, includes stainless steel crosshead screws and dowels. Dimensions 213 x 60 x 80 mm (W x H x D).