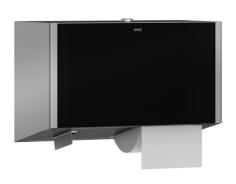

# **KWC** EXOS. Double toilet roll holder

### Model line: EXOS. | EXOS676B

#### EXOS676B

EXOS. Double toilet roll holder for wall mounting

Double toilet roll holder with spindle system for wall mounting, stainless steel with satin finish, black safety glass front panel and casing with InoxPlus surface refinement for the reduction of fingermarks and better cleaning characteristics (easy to clean), material thickness 1.2mm, closed casing, for two rolls with a maximum diameter of 120mm, when the first roll is used up, the hidden spare roll is released by sliding the bottom cover on the opposite side, includes mounting materials.