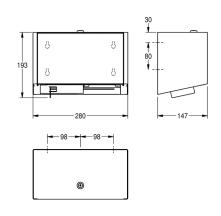

Dimensions 280 x 193 x 147 mm (W x H x D)

## Technical data

| Maximum depth/diameter of consumable |  |
|--------------------------------------|--|
| Maximum width of consumable          |  |
| Filling quantity                     |  |
| Lock                                 |  |
| Material                             |  |
| Material code                        |  |
| Material thickness                   |  |
| Overall depth                        |  |
| Overall height                       |  |
| Overall width                        |  |
| Spindle                              |  |
| Surface treatment                    |  |
| Accent colour                        |  |
| Basic colour                         |  |

| 120mm                          |  |
|--------------------------------|--|
| 100mm                          |  |
| 2 rolls                        |  |
| Key-lock                       |  |
| Stainless steel                |  |
| 1.4301 chrome nickel steel V2A |  |
| 1.2mm                          |  |
| 147mm                          |  |
| 193mm                          |  |
| 280mm                          |  |
| Yes                            |  |
| InoxPlus (anti fingerprint)    |  |
| Black                          |  |
| Stainless steel                |  |