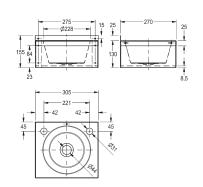

## D20161N

Model A washbasin - wall mounted

Washbasin top manufactured from 0.9mm thick, grade 1.4301 (304) stainless steel - high polish finish. The apron support is made from 0.9mm (430) material - high polish finish. Prepared for 32mm waste outlet and is supplied with two tapholes in the rear ledge. Note: It is not possible to fit an overflow in the bowl. Wall mounting by using th efixing holes provided in both the rear upstand and the rear apron fixing brackets.

Screws and plugs are not supplied. With 32mm waste, plug and chain

| the rear apron fixing brackets. |  |  |  |  |
|---------------------------------|--|--|--|--|
| Technical data                  |  |  |  |  |
| Gross weight                    |  |  |  |  |
| Net weight                      |  |  |  |  |
| Depressurised                   |  |  |  |  |
| Functional principle            |  |  |  |  |
| Hygiene flushing                |  |  |  |  |
| Material fitting                |  |  |  |  |
| Minimum flow pressure           |  |  |  |  |
| Type of mixing                  |  |  |  |  |
| Spout projection                |  |  |  |  |
| Surface finish fitting          |  |  |  |  |
| Type of mounting                |  |  |  |  |
| Type of operation               |  |  |  |  |
| Type of tap                     |  |  |  |  |
| Volume flow rate at 3 bar       |  |  |  |  |

| 0.9kg                 |  |  |
|-----------------------|--|--|
| 0.77kg                |  |  |
| No                    |  |  |
| Manual-C              |  |  |
| No                    |  |  |
| Brass                 |  |  |
| 0.1 bar               |  |  |
| With mixer            |  |  |
| 75mm                  |  |  |
| Chromium-plated brass |  |  |
| Mounted on product    |  |  |
| Manual operation      |  |  |
| Pillar tap            |  |  |
| 0.6 litre per second  |  |  |