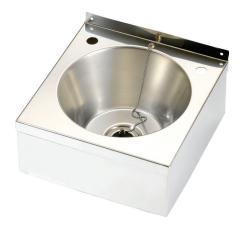

## D20161N

Model A washbasin - wall mounted

Washbasin top manufactured from 0.9mm thick, grade 1.4301 (304) stainless steel - high polish finish. The apron support is made from 0.9mm (430) material - high polish finish. Prepared for 32mm waste outlet and is supplied with two tapholes in the rear ledge. Note: It is not possible to fit an overflow in the bowl. Wall mounting by using th efixing holes provided in both the rear upstand and the rear apron fixing brackets.

Screws and plugs are not supplied. With 32mm waste, plug and chain

| the rear apron fixing brackets. |  |  |  |  |
|---------------------------------|--|--|--|--|
| Technical data                  |  |  |  |  |
| Gross weight                    |  |  |  |  |
| Net weight                      |  |  |  |  |
| Depressurised                   |  |  |  |  |
| Functional principle            |  |  |  |  |
| Hygiene flushing                |  |  |  |  |
| Material fitting                |  |  |  |  |
| Minimum flow pressure           |  |  |  |  |
| Type of mixing                  |  |  |  |  |
| Spout projection                |  |  |  |  |
| Surface finish fitting          |  |  |  |  |
| Type of mounting                |  |  |  |  |
| Type of operation               |  |  |  |  |
| Type of tap                     |  |  |  |  |
| Volume flow rate at 3 bar       |  |  |  |  |