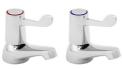

## **KWC** Model A washbasin

**Optional accessories** 

**Optional accessories** 

**Optional accessories** 

F1080N Crosshead basin taps

F1329N Lever action basin taps