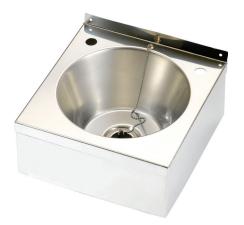

## D20161N

Model A washbasin - wall mounted

Model a 240mm diameter wall mounted washbasin with apron. Manufactured from 0.9mm thick grade 1.4301 (304) stainless steel with a high polished finish. The basin is prepared for 32mm waste outlet and is supplied with two tap holes in the rear ledge, without an overflow. The basin is wall mounted using the fixing holes provided in both the rear up-stand and the rear apron fixing brackets for extra security. Screws and pluss are not supplied Screws and plugs are not supplied.