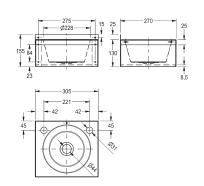

## **Technical data**

| Bowl - bowl depth     |                            |
|-----------------------|----------------------------|
| Bowl finish           | Satin finish               |
| Bowl depth            | 240mm                      |
| Bowl shape            | Circle                     |
| Gross weight          | 2.2kg                      |
| Material              | Stainless steel            |
| Material code         | 1.4301 chrome nickel steel |
| Material thickness    | 0.9mm                      |
| Overall depth         | <br>290mm                  |
| Overall height        | 157mm                      |
| Overall width         |                            |
| Overflow              | No                         |
| Rear upstand          | Yes                        |
| Splash back           | Yes                        |
| Surface finish        | Satin finish               |
| Tap ledge             | Yes                        |
| Type of mounting      |                            |
| Waste hole position   | Centre                     |
| Waste hole projection | 145mm                      |
| Waste kit included    | Yes                        |
| Waste size            | DN 32                      |
| Net weight            |                            |