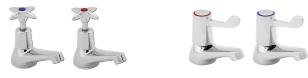

## **KWC** Model A washbasin

**Optional accessories** 

**Optional accessories** 

**Optional accessories** 

F1080N Crosshead basin taps

F1329N Lever action basin taps