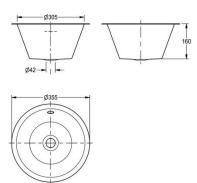

## **Technical data**

| Technical data      |                                |
|---------------------|--------------------------------|
| Bowl - bowl depth   | 160mm                          |
| Bowl finish         | Satin finished                 |
| Bowl depth          | 305mm                          |
| Bowl shape          | Circle                         |
| Gross weight        | 1.8kg                          |
| Material            | Stainless steel                |
| Material code       | 1.4301 Chrome nickel steel V2A |
| Material thickness  | 1.2mm                          |
| Overall height      | 160mm                          |
| Overall width       | 355mm                          |
| Overflow            | Yes                            |
| Rear upstand        | No                             |
| Splash back         | No                             |
| Surface finish      | Satin finished                 |
| Tap ledge           | No                             |
| Type of mounting    | Inset mounting                 |
| Waste hole position | Centre                         |
| Waste size          | DN 32                          |
| Net weight          | 1.2kg                          |
|                     |                                |