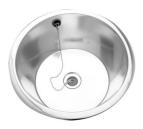

## Round 305mm diameter rimmed edge inset wash basin

## D20140N

Round 305mm diameter rimmed edge inset wash basin

This range of round inset sink bowls is manufactured from 1.2mm thick, grade 1.4301 (304) stainless steel, satin polish finish. All the bowls incorporate a rimmed edge for insetting into a worktop. All three bowls are prepared for a 32mm waste outlet. Waste fittings can be supplied as an extra. No tapholes are provided, any taps to be fitted must be mounted either through the worktop or wall mounted.

Supplied complete with fixing adhesive. NOTE: It may be necessary to notch the worktop when fitting an overflow.