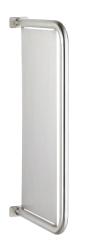

## CMPX560 Urinal divider

Urinal divider for wall mounting, stainless steel, surface satin finished, material thickness 1.5 mm, 32 mm pipe diameter, with two stainless steel covers for hidden mounting, included screws and dowels.