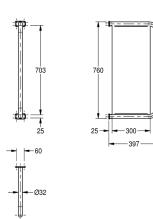

## Technical data

| Technical data     |  |  |
|--------------------|--|--|
| Gross weight       |  |  |
| Net weight         |  |  |
| Material           |  |  |
| Material code      |  |  |
| Material thickness |  |  |
| Overall depth      |  |  |
| Overall height     |  |  |
| Overall width      |  |  |
| Surface finish     |  |  |
| Type of mounting   |  |  |
|                    |  |  |

| 5.85kg                   |        |  |  |
|--------------------------|--------|--|--|
| 4.9kg                    |        |  |  |
| Stainless steel          |        |  |  |
| 1.4301 chrome nickel ste | el V2A |  |  |
| 1.5mm                    |        |  |  |
| 397mm                    |        |  |  |
| 760mm                    |        |  |  |
| 32mm                     |        |  |  |
| Satin finish             |        |  |  |
| Wall mounting            |        |  |  |