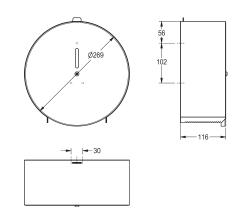

## CHRX669

Jumbo toilet roll holder

Jumbo roll holder for wall mounting, stainless steel, surface satin finished, material thickness 0.8 mm, cylinder lock with KWC standard key, closed round casing with inspection window, paper withdrawal over two tear-off edges, for 1 roll with max. diameter260 mm, includes stainless steel screws and dowels. Dimensions  $269 \times 269 \times 116$  mm (W x H x D)

## Technical data

| Maximum depth/diameter of consumable | <br>260mm                      |  |
|--------------------------------------|--------------------------------|--|
| Maximum width of consumable          | 105mm                          |  |
| Filling quantity                     | 1 roll                         |  |
| Lock                                 | Key-lock                       |  |
| Material                             | Stainless steel                |  |
| Material code                        | 1.4301 chrome nickel steel V2A |  |
| Material thickness                   | 0.8mm                          |  |
| Overall depth                        | 116mm                          |  |
| Overall height                       | 269mm                          |  |
| Overall width                        | 269mm                          |  |
| Spindle                              | Yes                            |  |
| Surface finish                       | Satin finished                 |  |
| Tailor made                          | No                             |  |
| Type of fixing                       | Screw                          |  |
| Type of mounting                     | Wall mounting                  |  |