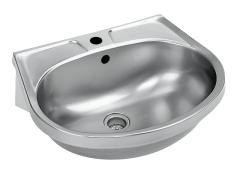

## BS205-M Washbasin

Single wash basin for wall mounting, stainless steel, surface satin finished, material thickness 1mm, seamless welded bowl with diameter 500x335x155mm, oval shape, 90mm tap ledge, prewelded mounting brackets, with soap dish, incl. screws and dowels.