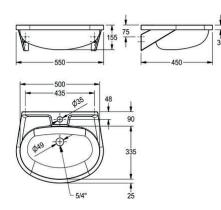

## Technical data

| lechnical data        |                            |
|-----------------------|----------------------------|
| Bowl position         | Centre                     |
| Bowl - bowl depth     | 155mm                      |
| Bowl finish           | Satin finish               |
| Bowl depth            |                            |
| Bowl shape            | Oval                       |
| Bowl width            | 500mm                      |
| Colour                | No colour                  |
| Gross weight          | 3.73kg                     |
| Material              | Stainless steel            |
| Material code         | 1.4301 chrome nickel steel |
| Material thickness    | 1mm                        |
| Net weight            | 3.63kg                     |
| Overall depth         | 450mm                      |
| Overall height        | 155mm                      |
| Overall width         | 550mm                      |
| Overflow              | Yes                        |
| Rear upstand          | No                         |
| Siphone included      | No                         |
| Splash back           | No                         |
| Surface finish        | Satin finish               |
| Number of tap holes   | 1                          |
| Tap hole diameter     | 35mm                       |
| Tap hole position     | Middle                     |
| Type of mounting      | Wall mounting              |
| Waste hole position   | Centre back                |
| Waste hole projection | 190mm                      |
| Waste kit included    | Yes                        |
| Waste size            | DN 32                      |
| Type of waste kit     | Plug waste                 |
|                       |                            |