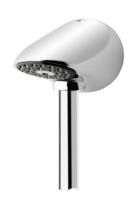

## AQUA757

AQUAJET-Slimline shower head for surface pipe mounting

AQUAJET-Slimline shower head DN 15 with plastic jet face with anti-calcification system and low aerosol formation, for surface pipe mounting, polished chromium-plated brass. With flow controllers 9.0 l/min and 12.0 l/min.