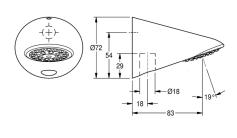

## Technical data

| Diameter nominal          |
|---------------------------|
| Minimum flow pressure     |
| Sound insulation          |
| Spout projection          |
| Surface material          |
| Tailor made               |
| Adjustable tilt angle     |
| Туре                      |
| Type of connection        |
| Type of shower head       |
| Volume flow rate at 3 bar |

| DN 15             |  |  |  |
|-------------------|--|--|--|
| 1 bar             |  |  |  |
| No                |  |  |  |
| 83mm              |  |  |  |
| Chrome            |  |  |  |
| No                |  |  |  |
| No                |  |  |  |
| Shower head       |  |  |  |
| Pipe connection   |  |  |  |
| Spray shower head |  |  |  |
| 0.3 l/s           |  |  |  |