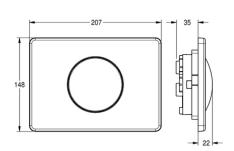

## Flushing plate

AQUA557 Flushing plate

Flushing plate for wall-installation cistern, operation from front, consisting of operating button, button mounting, installation frame, fixing bolts and securing screw, made of stainless steel, dimensions 207x148 mm (WxH).

## Technical data

| Functional principle     |
|--------------------------|
| Gross weight             |
| Material casing          |
| Material code casing     |
| Net weight               |
| Overall depth            |
| Overall height           |
| Overall width            |
| Surface finish           |
| Surface finish casing    |
| Surface material         |
| Type of flushing fitting |

| Manual                         |  |
|--------------------------------|--|
| 0.55kg                         |  |
| Stainless steel                |  |
| 1.4301 chrome nickel steel V2A |  |
| 0.55kg                         |  |
| 22mm                           |  |
| 148mm                          |  |
| 207mm                          |  |
| Satin finish                   |  |
| Brushed                        |  |
| Stainless steel                |  |
| For WC cistern                 |  |