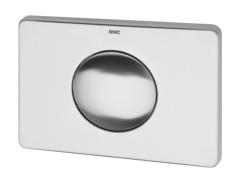

## Flushing plate

AQUA557 Flushing plate

Flushing plate for wall-installation cistern, operation from front, consisting of operating button, button mounting, installation frame, fixing bolts and securing screw, made of stainless steel, dimensions 207x148 mm (WxH).