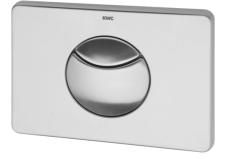

## AQUA555

Flushing plate with 2 buttons for wall-installation cistern

Flushing plate for wall-installation cistern, operation from front, 2-level flushing or start/stop flushing, consisting of operating button, button mounting, installation frame, fixing bolts and securing screw, made of stainless steel. Dimensions 207 x 148 mm (W x H)