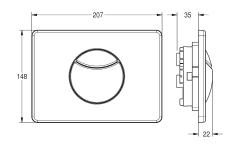

## AQUA555

Flushing plate with 2 buttons for wall-installation cistern

Flushing plate for wall-installation cistern, operation from front, 2-level flushing or start/stop flushing, consisting of operating button, button mounting, installation frame, fixing bolts and securing screw, made of stainless steel. Dimensions 207 x 148 mm (W x H)

| Technical data           |                                |
|--------------------------|--------------------------------|
| Cover plate height       | 148mm                          |
| Cover plate width        | 207mm                          |
| Functional principle     | Manual                         |
| Material casing          | Stainless steel                |
| Material code casing     | 1.4301 chrome nickel steel V2A |
| Overall depth            | 22mm                           |
| Overall height           | 148mm                          |
| Overall width            | 207mm                          |
| Surface finish           | Satin finished                 |
| Surface finish casing    | Brushed                        |
| Tailor made              | No                             |
| Type of flushing fitting | For WC cistern                 |