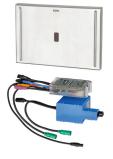

## AQFX0006

Installation frame for WC pan, with wall-installation cistern

AQUAFIX installation element for wall-mounted toilet bowl, with wall-installation cistern. Self-supporting, powder coated steel-frame construction, TÜV tested, for individual mounting for dry-wall lining. Concealed toilet cistern with water condensation insulation, with dual-volume flushing (7,5-4,5 l or 4-2 l) or Start/Stop flushing, triggering function transferred via flexible pressure spirals, charge valve noise graph.

Mounting bracket 4-fold adjustable for toilet-connecting elbow DN 90/DN 100, complete with flexible connecting hose, toilet-connecting elbow, retaining bolts for toilet, building protection and fastening material.

Dimensions  $450 \times 1120 \text{ mm}$  (W x H)

### Technical data

| recimical data         |                         |
|------------------------|-------------------------|
| Application            | WC flush valve          |
| Barrier-free           | No                      |
| Built-in fitting model | Built-in section        |
| Height adjustment      | 200mm                   |
| Diameter nominal       | DN 15                   |
| Material               | Steel                   |
| Minimum wall thickness | 155mm                   |
| Type of mixing         | No                      |
| Outlet size            | DN 100                  |
| Overall depth          | 155mm                   |
| Overall height         | 1,120mm                 |
| Overall width          | 450mm                   |
| Tailor made            | No                      |
| Туре                   | Installation element    |
| Type of mounting       | Wall and floor mounting |