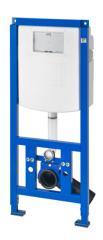

## AQFX0006

Installation frame for WC pan, with wall-installation cistern

AQUAFIX installation element for wall-mounted toilet bowl, with wall-installation cistern. Self-supporting, powder coated steel-frame construction, TÜV tested, for individual mounting for dry-wall lining. Concealed toilet cistern with water condensation insulation, with dual-volume flushing (7,5-4,5 l or 4-2 l) or Start/Stop flushing, triggering function transferred via flexible pressure spirals, charge valve noise graph.

Mounting bracket 4-fold adjustable for toilet-connecting elbow DN 90/DN 100, complete with flexible connecting hose, toilet-connecting elbow, retaining bolts for toilet, building protection and fastening material.

Dimensions  $450 \times 1120 \text{ mm}$  (W x H)