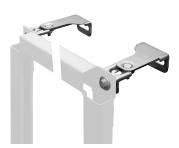

all depth          | 155mm                   |
| Overall height         | 1,120mm                 |
| Overall width          | 450mm                   |
| Tailor made            | No                      |
| Туре                   | Installation element    |
| Type of mounting       | Wall and floor mounting |



# **KWC**

# AQUAFIX installationframe for WC pan

Model line: AQUAFIX | AQFX0006

### Mandatory accessories for wall-installation cistern









### Mandatory accessories

AQUA557 Flushing plate with 1 button

### **Mandatory accessories**

AQUA555 Flushing plate with 2 buttons

#### **Mandatory accessories**

EXOS0027 EXOS. - A3000 open electronic WC controller

#### Mandatory accessories

AT300051
AQUATIMER - A3000 open electronic WC controller

### **Optional accessories**



#### **Optional accessories**

ZCMPX140 AQUAFIX wall bracket