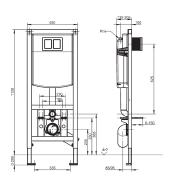

Dimensions  $450 \times 1120 \text{ mm}$  (W x H)

### Technical data

| recimical data         |                         |
|------------------------|-------------------------|
| Application            | WC flush valve          |
| Barrier-free           | No                      |
| Built-in fitting model | Built-in section        |
| Height adjustment      | 200mm                   |
| Diameter nominal       | DN 15                   |
| Material               | Steel                   |
| Minimum wall thickness | 155mm                   |
| Type of mixing         | No                      |
| Outlet size            | DN 100                  |
| Overall depth          | 155mm                   |
| Overall height         | 1,120mm                 |
| Overall width          | 450mm                   |
| Tailor made            | No                      |
| Туре                   | Installation element    |
| Type of mounting       | Wall and floor mounting |