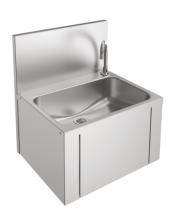

## ANMX206

Knee-operated wash basin

Knee operated wash hand basin is manufactured from stainless steel - satin polish finish, material thickness 0.9mm. Supplied complete with water spout positioned in rearright hand corner and 32mm waste outlet. Note: The pre-mixing valve and the pipework linking the water spout to the knee operated front panel is all supplied with the washbasin.

Wall mounted by fitting a top joggle strip under the upstand return and by screw fixing through the integral rear brackets. Screws and plugs are not supplied.