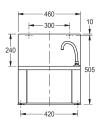

## Technical data

| Technical data      |                                |
|---------------------|--------------------------------|
| Bowl - bowl depth   | 265mm                          |
| Bowl finish         | Satin finished                 |
| Bowl depth          | 410mm                          |
| Bowl shape          | Rounded rectangle              |
| Gross weight        | 6.3kg                          |
| Material            | Stainless steel                |
| Material code       | 1.4301 chrome nickel steel V2A |
| Material thickness  | 0.9mm                          |
| Net weight          | 6kg                            |
| Overall depth       | 380mm                          |
| Overall height      | 520mm                          |
| Overall width       | 460mm                          |
| Overflow            | No                             |
| Rear upstand        | No                             |
| Splash back         | Yes                            |
| Surface finish      | Satin finished                 |
| Tap hole position   | Right                          |
| Tap ledge           | Yes                            |
| Type of mounting    | Wall mounting                  |
| Waste hole position | Centre back                    |
| Waste kit included  | Yes                            |
| Waste size          | DN 32                          |
| -                   |                                |