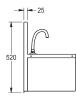

## Technical data

| Technical data      |                                |
|---------------------|--------------------------------|
| Bowl - bowl depth   | 265mm                          |
| Bowl finish         | Satin finished                 |
| Bowl depth          | 410mm                          |
| Bowl shape          | Rounded rectangle              |
| Gross weight        | 6.3kg                          |
| Material            | Stainless steel                |
| Material code       | 1.4301 chrome nickel steel V2A |
| Material thickness  | 0.9mm                          |
| Net weight          | 6kg                            |
| Overall depth       | 380mm                          |
| Overall height      | 520mm                          |
| Overall width       | 460mm                          |
| Overflow            | No                             |
| Rear upstand        | No                             |
| Splash back         | Yes                            |
| Surface finish      | Satin finished                 |
| Tap hole position   | Right                          |
| Tap ledge           | Yes                            |
| Type of mounting    | Wall mounting                  |
| Waste hole position | Centre back                    |
| Waste kit included  | Yes                            |
| Waste size          | DN 32                          |
| -                   |                                |