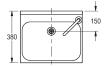

## Technical data

| Technical data      |                                |
|---------------------|--------------------------------|
| Bowl - bowl depth   | 265mm                          |
| Bowl finish         | Satin finished                 |
| Bowl depth          | 410mm                          |
| Bowl shape          | Rounded rectangle              |
| Gross weight        | 6.3kg                          |
| Material            | Stainless steel                |
| Material code       | 1.4301 chrome nickel steel V2A |
| Material thickness  | 0.9mm                          |
| Net weight          | 6kg                            |
| Overall depth       | 380mm                          |
| Overall height      | 520mm                          |
| Overall width       | 460mm                          |
| Overflow            | No                             |
| Rear upstand        | No                             |
| Splash back         | Yes                            |
| Surface finish      | Satin finished                 |
| Tap hole position   | Right                          |
| Tap ledge           | Yes                            |
| Type of mounting    | Wall mounting                  |
| Waste hole position | Centre back                    |
| Waste kit included  | Yes                            |
| Waste size          | DN 32                          |
| -                   |                                |