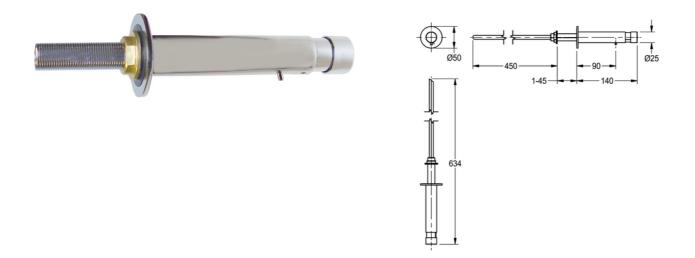

## SOAP DISPENSER: SD110

## SD110 | 2000102699

ARTICLE GROUP : SD110 | ARTICLE FAMILY : Soap dispensers | PRODUCT GROUP : Accessories

Soap dispenser for wall mounting and re-filling from Serviceroom behind the wall, high polished chromated brass, requires 18 mm drilling hole, 3/8" thread, spout not movable, suitable for liquid soaps and lotions, without soap tank (can be directly connected to soap can), for filling from behind the wall.

| TECHNICAL DATA         |                          |  |  |  |
|------------------------|--------------------------|--|--|--|
| gross weight           | 0.16 kg                  |  |  |  |
| lock                   | no lock                  |  |  |  |
| material               | brass                    |  |  |  |
| net weight             | 0.16 kg                  |  |  |  |
| overall depth          | 634.00 mm                |  |  |  |
| overall height         | 50.00 mm                 |  |  |  |
| overall width          | 50.00 mm                 |  |  |  |
| surface finish         | chromed                  |  |  |  |
| type of consumable     | liquid soap              |  |  |  |
| type of fixing         | screw                    |  |  |  |
| type of mounting       | counter top mounting     |  |  |  |
| type of operation      | manual operation         |  |  |  |
| type of soap container | external refillable tank |  |  |  |

## SOAP DISPENSER: SD110

SD110 | 2000102699

ARTICLE GROUP : SD110 | ARTICLE FAMILY : Soap dispensers | PRODUCT GROUP : Accessories