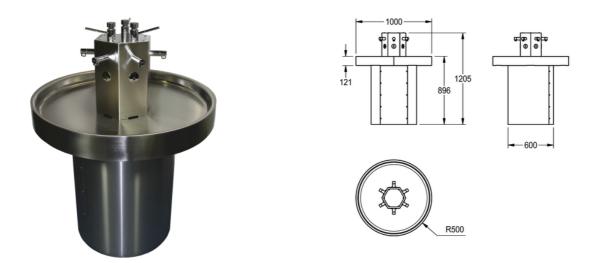

## CIRCULAR WASH TROUGH: SANX610

## SANX610 | 2000100754

PRODUCT GROUP : Wash basins | ARTICLE FAMILY : Wash troughs | ARTICLE GROUP : SANX600 ++ | MODELRANGE : ANIMA

Designed to be highly durable and water efficient and to withstand intensive use in a busy environments, the circular washtroughs are highly vandal resistant. The products are for up to 6 person operation with a choice of non-touch infra-red controls or manually operated self closing taps, designed to save water and energy with adjustable flow time. Both tap options are available with soap dispensers. The large floor mounted base provides good stability. Services are fed from below and can be accessed through a side panel which are fitted with tamper proof security screws. The use of a single water supply and waste has a significant cost saving compared to conventional washbasins which need water supply and waste for each basin. Delivered fully assembled. Junior height version also available. Requires a minimum of 3.5 bar water pressure.

**CE** Certified

with 6 opto-electronic controlled bibtaps, for connection to pre-mixed warm water

| TECHNICAL DATA        |                                |
|-----------------------|--------------------------------|
| gross weight          | 71.00 kg                       |
| material              | stainless steel                |
| material code         | 1.4301 Chrome Nickel steel V2A |
| material thickness    | 1.50 mm                        |
| net weight            | 67.00 kg                       |
| overall depth         | 1,000.00 mm                    |
| overall height        | 1,205.00 mm                    |
| overall width         | 1,000.00 mm                    |
| rear upstand          | no                             |
| splash back           | no                             |
| type of mounting      | floor mounting                 |
| number of wash places | 6                              |