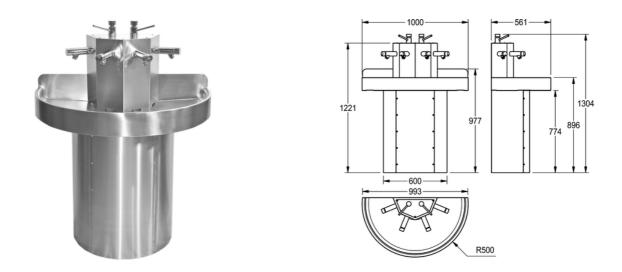

## SEMI-CIRCULAR WASH TROUGH: SANX405

## SANX405 | 2000101284

PRODUCT GROUP : Wash basins | ARTICLE FAMILY : Wash troughs | ARTICLE GROUP : SANX400 ++

Designed to be highly durable and water efficient and to withstand intensive use in a busy environments, the semi-circular washtrough is highly vandal resistant. The product is for up to 4 person operation with a choice of non-touch infra-red controls or manually operated self closing taps, designed to save water and energy with adjustable flow time. Both tap options are available with soap dispensers. For mounting up to a wall and for duct mounted or floor supply services. The use of a single water supply and waste has a significant cost saving compared to conventional washbasins which need water supply and waste for each basin. Delivered fully assembledJunior height version available.

Semi-circular non concussive tap & soap dispenser

| TECHNICAL DATA     |                                |  |
|--------------------|--------------------------------|--|
| gross weight       | 35.00 kg                       |  |
| material           | stainless steel                |  |
| material code      | 1.4301 Chrome Nickel steel V2A |  |
| material thickness | 1.50 mm                        |  |
| overall depth      | 561.00 mm                      |  |
| overall height     | 1,205.00 mm                    |  |
| overall width      | 1,000.00 mm                    |  |
| rear upstand       | no                             |  |
| splash back        | no                             |  |
| type of mounting   | floor mounting                 |  |
| net weight         | 31.00 kg                       |  |
|                    |                                |  |