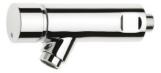

## SEMI-CIRCULAR WASH TROUGH: SANX405

SANX405 | 2000101284

PRODUCT GROUP : Wash basins | ARTICLE FAMILY : Wash troughs | ARTICLE GROUP : SANX400 ++

SPARE PART

| SELF-CLOSING BIB TAP: |  |
|-----------------------|--|
| AQUA205W              |  |